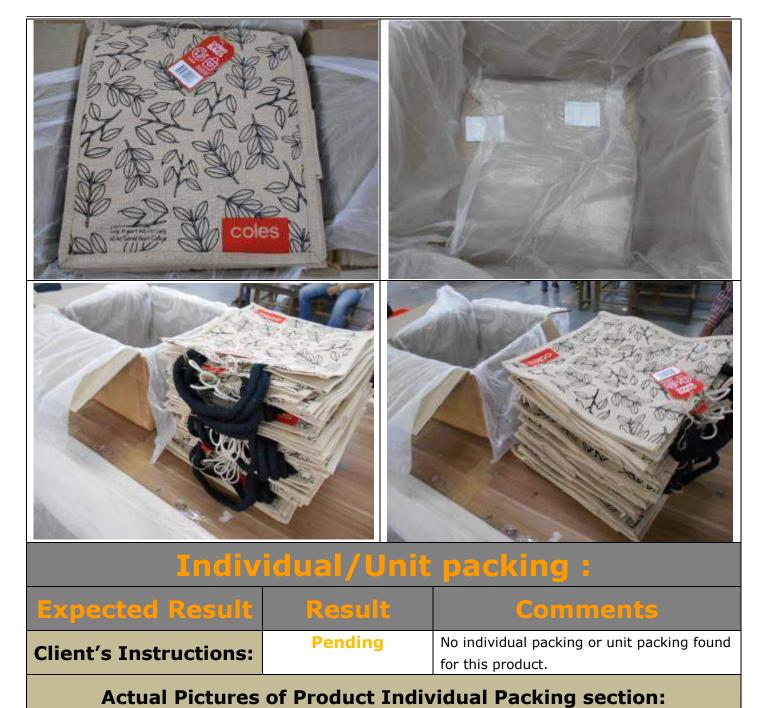

No picture due to no unit packing

No picture due to no unit packing

Check the moisture/humidity on the products including inside the carton as per the standard it should not be more than 12%.

Checked & found in between 4 to 10%