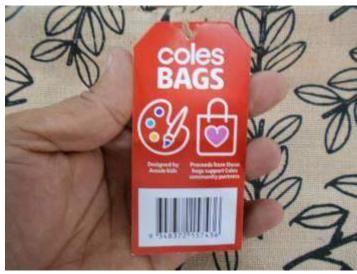

# **Actual Pictures of Product Weight section:**

| Label:                 |         |                                                                                                                                                                                                                                            |  |
|------------------------|---------|--------------------------------------------------------------------------------------------------------------------------------------------------------------------------------------------------------------------------------------------|--|
| Expectation            | Result  | Comments                                                                                                                                                                                                                                   |  |
| Client's Instructions: | Pending | No instruction given by the client to follow about label & findings is one printed taffeta label is attached under inside seam of each bag along with both side printed hangtag which is hanged with one handle of the bag by jute string. |  |

## **Actual Pictures of Product Label section:**

| Logo:                                              |                |                                                                         |  |
|----------------------------------------------------|----------------|-------------------------------------------------------------------------|--|
| Expectation                                        | Result         | Comments                                                                |  |
| Client's Instructions:                             | Pending        | No instruction given.                                                   |  |
| Logo/Artwork/Exis                                  | sting design's | Appearance/General                                                      |  |
| view, Color, Dimension, Positioning and Alignment: |                |                                                                         |  |
| Expectation                                        | Result         | Comments                                                                |  |
| Appearance/General view of                         |                | No instruction or approved sample provided                              |  |
| the logo:                                          | Pending        | by client to follow & below is the findings pictures for the reference. |  |