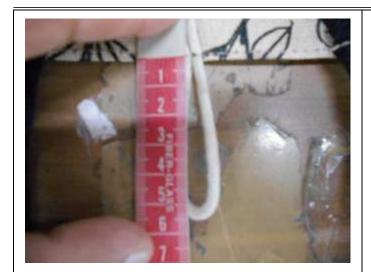

CLOSE VIEW OF THE PLASTIC BASE

GUESET VIEW OF THE BAG

**Dimension:** 

| Expectation                   | Result  | Comments                                     |
|-------------------------------|---------|----------------------------------------------|
| <b>Client's Instructions:</b> | Pending | No instruction given by the client to follow |
| Cheffe S Thistructions:       |         | about dimension & findings are +/- 0.5 cm    |
|                               |         | 35 cm in length with 31 cm width. Gusset &   |
|                               |         | base of the bag is found 19 to 19.5 cm with  |
|                               |         | 33.5 to 34.5 cm handle length & 2 cm         |
|                               |         | handle width.                                |

| Item  | Ref sample    | Sample 1    | Sample 2  | Sample 3  | Sample 4  | Sample 5  |
|-------|---------------|-------------|-----------|-----------|-----------|-----------|
| No.   |               |             |           |           |           |           |
| #     | Not Available | Body=35x31  | 35x31.5   | 35.2x31.5 | 35x31.2   | 35.3x30.7 |
| #     | v             | Body=       | 35.3x31.2 | 34.7x31.5 | 35.5x31.5 | 35.2x31   |
| #     | v             | Gusset=19.5 | 19.5      | 19.3      | 19.2      | 19        |
| #     | v             | Gusset=     | 19.3      | 19        | 19.5      | 19.5      |
| 19.5# |               | Handel=     | 34 x 2    | 34.3 x 2  | 33.7 x 2  | 33.5 x 2  |
| #     |               | Handel=     | 34.5 x2   | 34 x 2    | 34.3 x 2  | 34.5 x 2  |

# **Actual Pictures of Product Dimension section:**

| Weight:                     |         |                                                                                           |  |  |
|-----------------------------|---------|-------------------------------------------------------------------------------------------|--|--|
| Expectation Result Comments |         |                                                                                           |  |  |
| Client's Instructions:      | Pending | No instruction given by the client to follow about the individual weight of the product & |  |  |
|                             |         | the weight is found in between 209 to 216 gm including plastic inserter of the base.      |  |  |