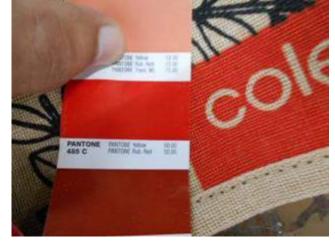

# **Actual Pictures of Quantity section:**

| 2. Product Color/Specification/Dimension/Weight: |                |                 |                                                                                                                                                                                                                                              |  |
|--------------------------------------------------|----------------|-----------------|----------------------------------------------------------------------------------------------------------------------------------------------------------------------------------------------------------------------------------------------|--|
|                                                  | Product Color: |                 |                                                                                                                                                                                                                                              |  |
| Expectation                                      | Result         | Pantone<br>code | Comments                                                                                                                                                                                                                                     |  |
| Client's Instructions:                           | Pending        | 485C            | Base color of the bag is found natural jute & cotton combination juco color with both front side natural black color printing % both corner of front is with logo along with both gusset same red color printing with pantone matching 485C. |  |

LOGO COLOR

LOGO COLOR

LOGO COLOR MATCHING WITH PANTON SHADE

LOGO COLOR MATCHING WITH PANTON SHADE

Actual picture of dimension of the logo/Artwork/Existing design:

LOGO HEIGHT 4 CM

LOGO WIDTH 8 CM

PRINTED TEXT HEIGHT 1.3 CM