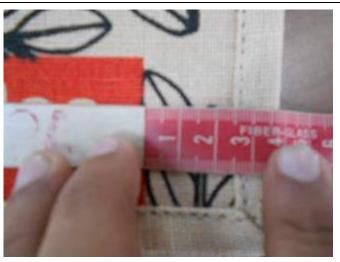

| Logo/Artwork/Existing          | Pending        | No instruction or approved sample provided          |
|--------------------------------|----------------|-----------------------------------------------------|
| design's color:                |                | by client to follow & below is the finding          |
|                                |                | pictures for the reference.                         |
| Dimension (width x height):    | <b>Pending</b> | Dimension of the logo is 4 cm in height with 8      |
|                                |                | cm in width.                                        |
| Positioning of logo from top:  | Pending        | Position of the logo is 28.5 to 29 cm from top      |
|                                |                | of the bag to top of the logo.                      |
| Positioning of logo from       | Pending        | Position of the logo is 1.5 cm from bottom of       |
| bottom:                        |                | the logo to bottom of the bag.                      |
| Positioning of logo from left  | Pending        | Position of the logo is 18 to 19 cm from left       |
| side:                          |                | side edge of the bag to left side edge of the       |
|                                |                | logo.                                               |
| Positioning of logo from right | Pending        | Position of the logo is 3.5 to 3.7 cm from right    |
| side :                         |                | side edge of the bag to right side edge of the      |
|                                |                | logo.                                               |
| Alignment and parallelism :    | Pending        | Found satisfactory, please refer to below pictures. |

LOGO COLOR

LOGO COLOR

LOGO COLOR MATCHING WITH PANTON SHADE

LOGO COLOR MATCHING WITH PANTON SHADE

Actual picture of dimension of the logo/Artwork/Existing design:

LOGO HEIGHT 4 CM

LOGO WIDTH 8 CM

PRINTED TEXT HEIGHT 1.3 CM

PRINTED TEXT WIDTH 6.5 CM

Actual picture of position from the top of the logo/Artwork/Existing design:

LOGO POSITION IS 29 CM FROM TOP

LOGO POSITION IS 29 CM FROM TOP

PRINTED TEXT POSITION 30.5 TO 31 CM FROM TOP | PRINTED TEXT POSITION 30.5 TO 31 CM FROM TOP