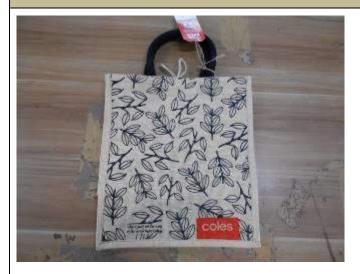

# **Actual Pictures of Quantity section:**

| 2. Product Color/Specification/Dimension/Weight: |                |                 |                                                                                                                                                                                                                                              |  |
|--------------------------------------------------|----------------|-----------------|----------------------------------------------------------------------------------------------------------------------------------------------------------------------------------------------------------------------------------------------|--|
|                                                  | Product Color: |                 |                                                                                                                                                                                                                                              |  |
| Expectation                                      | Result         | Pantone<br>code | Comments                                                                                                                                                                                                                                     |  |
| Client's Instructions:                           | Pending        | 485C            | Base color of the bag is found natural jute & cotton combination juco color with both front side natural black color printing % both corner of front is with logo along with both gusset same red color printing with pantone matching 485C. |  |

# **Actual Pictures of Product Specification section:**

FRONT SIDE OF THE BAG

OPOSITE SIDE OF THE BAG WITH BASE

**BOTH SIDE GUESET** 

HANDEL OF THE BAG

HANDEL CONSTRUCTION

LOOPER ATTACHMENT

HANDEL ATTACHMENT