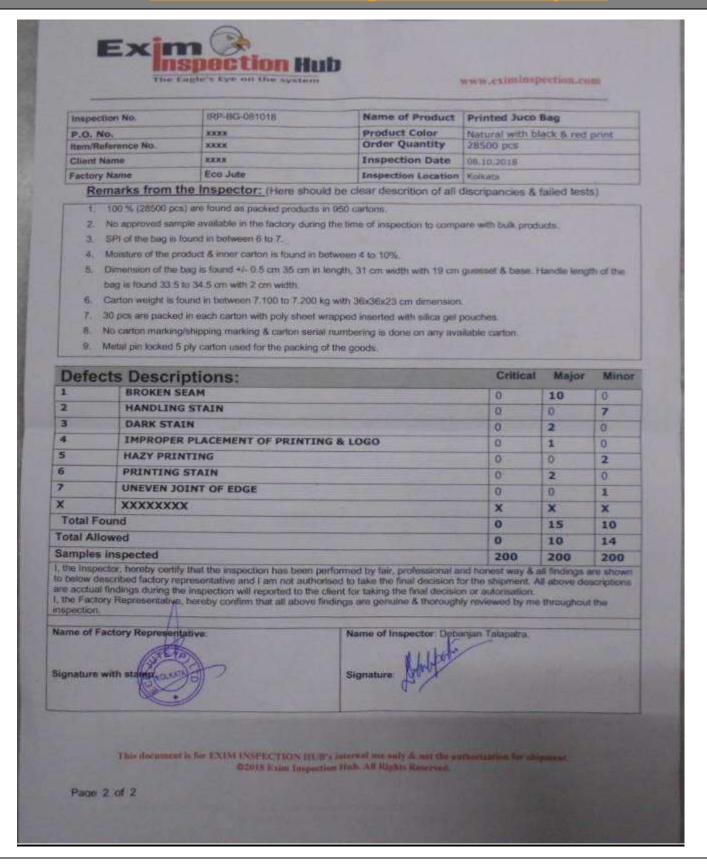

# REMARKS

- 1. 100% (28500 pcs) are found as packed products in 950 cartons.
- 2. No approved sample available in the factory during the time of inspection to compare with bulk products.
- 3. SPI of the bag is found in between 6 to 7.
- 4. Moisture of the product & inner carton is found in between 4 to 10%.

- Dimension of the bag is found +/- 0.5 cm 35 cm in length, 31 cm width with 19 cm guesset & base.
   Handle length of the bag is found 33.5 to 34.5 cm with 2 cm width.
- 6. Carton weight is found in between 7.100 to 7.200 kg with 36x36x23 cm dimension.
- 7. 30 pcs are packed in each carton with poly sheet wrapped inserted with silica gel pouches.
- 8. No carton marking/shipping marking & carton serial numbering is done on any available carton.
- 9. Metal pin locked 5 ply carton used for the packing of the goods.

| 6. WORKMANSHIP AQL/DEFECTIVES LIST    |   |    |   |  |
|---------------------------------------|---|----|---|--|
| Defect descriptions CRI MAJ M         |   |    |   |  |
| Defects for style # sample size : pcs |   |    |   |  |
| Defect number 1.                      | 0 | 10 | 0 |  |
| BROKEN SEAM                           |   |    |   |  |

## **Actual Pictures of above described defects found:**

NO PICTURE

| Sample<br>size | Maximum<br>Allowed | Total Defectives | Result     | Comments            |
|----------------|--------------------|------------------|------------|---------------------|
| CRI:           | 0                  | 0                | Within AQL | Satisfactory        |
| MAJ:           | 10                 | 15               | Beyond AQL | Should be rectified |
| MIN:           | 14                 | 10               | Within AQL | Satisfactory        |