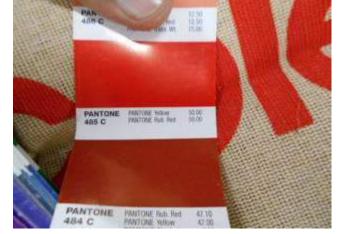

# **Actual Pictures of Quantity section:**

| 2. Product Color/Specification/Dimension/Weight: |                |                 |                                                                                                                                                                                                                                              |  |
|--------------------------------------------------|----------------|-----------------|----------------------------------------------------------------------------------------------------------------------------------------------------------------------------------------------------------------------------------------------|--|
|                                                  | Product Color: |                 |                                                                                                                                                                                                                                              |  |
| Expectation                                      | Result         | Pantone<br>code | Comments                                                                                                                                                                                                                                     |  |
| Client's Instructions:                           | Pending        | 485C            | Base color of the bag is found natural jute & cotton combination juco color with both front side natural black color printing % both corner of front is with logo along with both gusset same red color printing with pantone matching 485C. |  |

LOGO COLOR

LOGO COLOR

LOGO COLOR MATCHING WITH PANTON SHADE

LOGO COLOR MATCHING WITH PANTON SHADE

Actual picture of dimension of the logo/Artwork/Existing design:

LOGO HEIGHT 4 CM

LOGO WIDTH 8 CM

PRINTED TEXT HEIGHT 1.3 CM