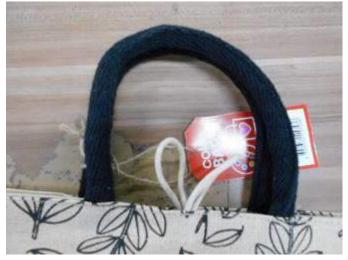

# **Actual Pictures of Product Specification section:**

FRONT SIDE OF THE BAG

OPOSITE SIDE OF THE BAG WITH BASE

**BOTH SIDE GUESET** 

HANDEL OF THE BAG

HANDEL CONSTRUCTION

LOOPER ATTACHMENT

HANDEL ATTACHMENT

- Dimension of the bag is found +/- 0.5 cm 35 cm in length, 31 cm width with 19 cm guesset & base.
   Handle length of the bag is found 33.5 to 34.5 cm with 2 cm width.
- 6. Carton weight is found in between 7.100 to 7.200 kg with 36x36x23 cm dimension.
- 7. 30 pcs are packed in each carton with poly sheet wrapped inserted with silica gel pouches.
- 8. No carton marking/shipping marking & carton serial numbering is done on any available carton.
- 9. Metal pin locked 5 ply carton used for the packing of the goods.