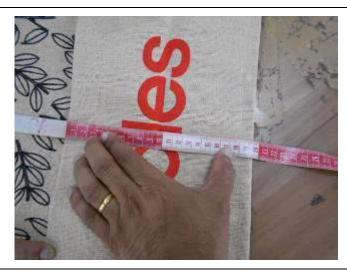

CLOSE VIEW OF THE PLASTIC BASE

GUESET VIEW OF THE BAG

**Dimension:** 

| Expectation                   | Result  | Comments                                     |
|-------------------------------|---------|----------------------------------------------|
| <b>Client's Instructions:</b> | Pending | No instruction given by the client to follow |
| Cheffe S Thistructions:       |         | about dimension & findings are +/- 0.5 cm    |
|                               |         | 35 cm in length with 31 cm width. Gusset &   |
|                               |         | base of the bag is found 19 to 19.5 cm with  |
|                               |         | 33.5 to 34.5 cm handle length & 2 cm         |
|                               |         | handle width.                                |

| Item  | Ref sample    | Sample 1    | Sample 2  | Sample 3  | Sample 4  | Sample 5  |
|-------|---------------|-------------|-----------|-----------|-----------|-----------|
| No.   |               |             |           |           |           |           |
| #     | Not Available | Body=35x31  | 35x31.5   | 35.2x31.5 | 35x31.2   | 35.3x30.7 |
| #     | v             | Body=       | 35.3x31.2 | 34.7x31.5 | 35.5x31.5 | 35.2x31   |
| #     | v             | Gusset=19.5 | 19.5      | 19.3      | 19.2      | 19        |
| #     | v             | Gusset=     | 19.3      | 19        | 19.5      | 19.5      |
| 19.5# |               | Handel=     | 34 x 2    | 34.3 x 2  | 33.7 x 2  | 33.5 x 2  |
| #     |               | Handel=     | 34.5 x2   | 34 x 2    | 34.3 x 2  | 34.5 x 2  |