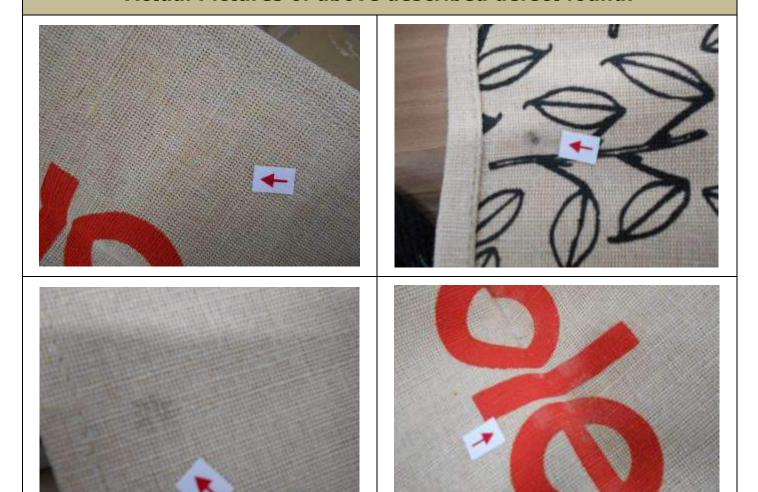

# **Actual Pictures of above described defect found:**

NO PICTURE

Defect number 3. 0 2 0
DARK STAIN