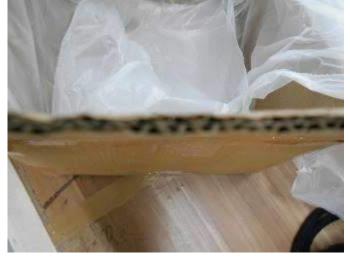

# **Actual Pictures of Product Specification section:**

FRONT SIDE OF THE BAG

OPOSITE SIDE OF THE BAG WITH BASE

**BOTH SIDE GUESET** 

HANDEL OF THE BAG

HANDEL CONSTRUCTION

LOOPER ATTACHMENT

HANDEL ATTACHMENT

LOOPER VIEW

CLOSE VIEW OF LOOPER CONSTRUCTION

INSIDE OF THE BAG WITH PLASTIC BASE

STANDING VIEW OF THE BAG FROM  $1^{\text{ST}}$  CORNER

STANDING VIEW OF THE BAG FROM OPPOSITE CORNER

CLOSE VIEW OF INSIDE THE BAG WITHOUT PLASTIC BASE

CLOSE VIEW OF THE PLASTIC BASE

GUESET VIEW OF THE BAG

**Dimension:** 

| Expectation                   | Result  | Comments                                     |
|-------------------------------|---------|----------------------------------------------|
| <b>Client's Instructions:</b> | Pending | No instruction given by the client to follow |
| Cheffe S Thistructions:       |         | about dimension & findings are +/- 0.5 cm    |
|                               |         | 35 cm in length with 31 cm width. Gusset &   |
|                               |         | base of the bag is found 19 to 19.5 cm with  |
|                               |         | 33.5 to 34.5 cm handle length & 2 cm         |
|                               |         | handle width.                                |