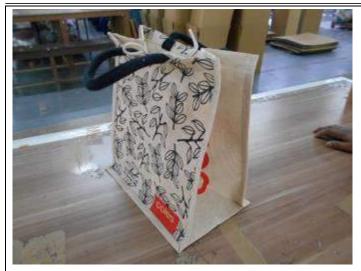

# **Actual Pictures of Quantity section:**

| 2. Product Color/Specification/Dimension/Weight: |                |                 |                                                                                                                                                                                                                                              |  |
|--------------------------------------------------|----------------|-----------------|----------------------------------------------------------------------------------------------------------------------------------------------------------------------------------------------------------------------------------------------|--|
|                                                  | Product Color: |                 |                                                                                                                                                                                                                                              |  |
| Expectation                                      | Result         | Pantone<br>code | Comments                                                                                                                                                                                                                                     |  |
| Client's Instructions:                           | Pending        | 485C            | Base color of the bag is found natural jute & cotton combination juco color with both front side natural black color printing % both corner of front is with logo along with both gusset same red color printing with pantone matching 485C. |  |

# **Actual Pictures of Product Color section:**

# **Actual Pictures of Product Specification section:**

FRONT SIDE OF THE BAG

OPOSITE SIDE OF THE BAG WITH BASE

**BOTH SIDE GUESET** 

HANDEL OF THE BAG

HANDEL CONSTRUCTION

LOOPER ATTACHMENT

HANDEL ATTACHMENT