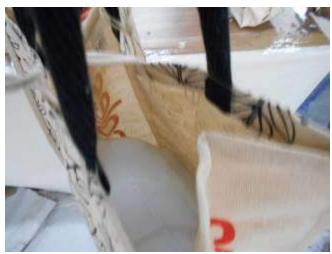

LOOPER VIEW

CLOSE VIEW OF LOOPER CONSTRUCTION

INSIDE OF THE BAG WITH PLASTIC BASE

STANDING VIEW OF THE BAG FROM  $1^{\text{ST}}$  CORNER

STANDING VIEW OF THE BAG FROM OPPOSITE CORNER

CLOSE VIEW OF INSIDE THE BAG WITHOUT PLASTIC BASE

CLOSE VIEW OF THE PLASTIC BASE

GUESET VIEW OF THE BAG

**Dimension:** 

| Expectation                   | Result  | Comments                                     |
|-------------------------------|---------|----------------------------------------------|
| <b>Client's Instructions:</b> | Pending | No instruction given by the client to follow |
| Cheffe S Thistructions:       |         | about dimension & findings are +/- 0.5 cm    |
|                               |         | 35 cm in length with 31 cm width. Gusset &   |
|                               |         | base of the bag is found 19 to 19.5 cm with  |
|                               |         | 33.5 to 34.5 cm handle length & 2 cm         |
|                               |         | handle width.                                |