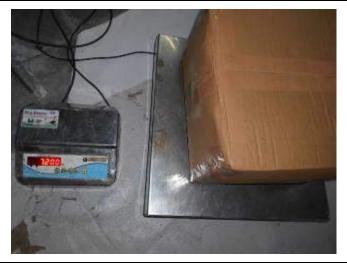

# Weight of carton:

| <b>Expected Result</b> | Result  | Comments                                       |
|------------------------|---------|------------------------------------------------|
| Client's Instructions: | Pending | No instruction given by the client to follow & |
|                        |         | findings are in between 7.100 to 7.200 kg.     |

## **Actual Pictures of Carton Weight section:**