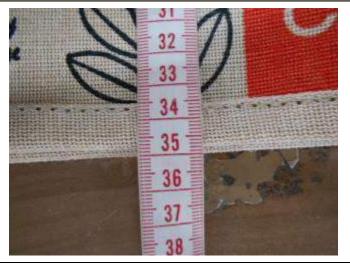

- Dimension of the bag is found +/- 0.5 cm 35 cm in length, 31 cm width with 19 cm guesset & base.
   Handle length of the bag is found 33.5 to 34.5 cm with 2 cm width.
- 6. Carton weight is found in between 7.100 to 7.200 kg with 36x36x23 cm dimension.
- 7. 30 pcs are packed in each carton with poly sheet wrapped inserted with silica gel pouches.
- 8. No carton marking/shipping marking & carton serial numbering is done on any available carton.
- 9. Metal pin locked 5 ply carton used for the packing of the goods.

CLOSE VIEW OF THE PLASTIC BASE

GUESET VIEW OF THE BAG

**Dimension:** 

| Expectation                   | Result  | Comments                                     |
|-------------------------------|---------|----------------------------------------------|
| <b>Client's Instructions:</b> | Pending | No instruction given by the client to follow |
| Cheffe S Thistructions:       |         | about dimension & findings are +/- 0.5 cm    |
|                               |         | 35 cm in length with 31 cm width. Gusset &   |
|                               |         | base of the bag is found 19 to 19.5 cm with  |
|                               |         | 33.5 to 34.5 cm handle length & 2 cm         |
|                               |         | handle width.                                |

| Item  | Ref sample    | Sample 1    | Sample 2  | Sample 3  | Sample 4  | Sample 5  |
|-------|---------------|-------------|-----------|-----------|-----------|-----------|
| No.   |               |             |           |           |           |           |
| #     | Not Available | Body=35x31  | 35x31.5   | 35.2x31.5 | 35x31.2   | 35.3x30.7 |
| #     | v             | Body=       | 35.3x31.2 | 34.7x31.5 | 35.5x31.5 | 35.2x31   |
| #     | v             | Gusset=19.5 | 19.5      | 19.3      | 19.2      | 19        |
| #     | v             | Gusset=     | 19.3      | 19        | 19.5      | 19.5      |
| 19.5# |               | Handel=     | 34 x 2    | 34.3 x 2  | 33.7 x 2  | 33.5 x 2  |
| #     |               | Handel=     | 34.5 x2   | 34 x 2    | 34.3 x 2  | 34.5 x 2  |