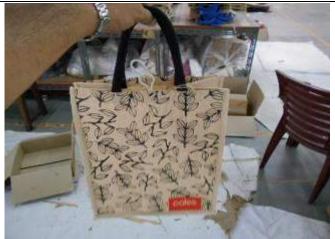

# **Actual Pictures of Quantity section:**

| 2. Product Color/Specification/Dimension/Weight: |                |                 |                                                                                                                                                                                                                                              |  |
|--------------------------------------------------|----------------|-----------------|----------------------------------------------------------------------------------------------------------------------------------------------------------------------------------------------------------------------------------------------|--|
|                                                  | Product Color: |                 |                                                                                                                                                                                                                                              |  |
| Expectation                                      | Result         | Pantone<br>code | Comments                                                                                                                                                                                                                                     |  |
| Client's Instructions:                           | Pending        | 485C            | Base color of the bag is found natural jute & cotton combination juco color with both front side natural black color printing % both corner of front is with logo along with both gusset same red color printing with pantone matching 485C. |  |

# **Actual Pictures of Product Specification section:**

FRONT SIDE OF THE BAG

OPOSITE SIDE OF THE BAG WITH BASE

**BOTH SIDE GUESET** 

HANDEL OF THE BAG

HANDEL CONSTRUCTION

LOOPER ATTACHMENT

HANDEL ATTACHMENT