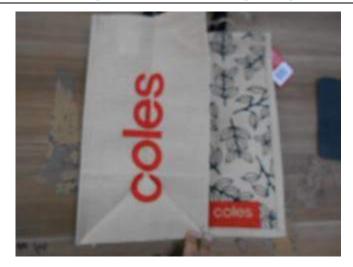

# **Actual Pictures of Product Specification section:**

FRONT SIDE OF THE BAG

OPOSITE SIDE OF THE BAG WITH BASE

**BOTH SIDE GUESET** 

HANDEL OF THE BAG

HANDEL CONSTRUCTION

LOOPER ATTACHMENT

HANDEL ATTACHMENT

LOOPER VIEW

CLOSE VIEW OF LOOPER CONSTRUCTION

INSIDE OF THE BAG WITH PLASTIC BASE

STANDING VIEW OF THE BAG FROM  $1^{\text{ST}}$  CORNER

STANDING VIEW OF THE BAG FROM OPPOSITE CORNER

CLOSE VIEW OF INSIDE THE BAG WITHOUT PLASTIC BASE

CLOSE VIEW OF THE PLASTIC BASE

GUESET VIEW OF THE BAG

**Dimension:** 

| Expectation                   | Result  | Comments                                     |
|-------------------------------|---------|----------------------------------------------|
| <b>Client's Instructions:</b> | Pending | No instruction given by the client to follow |
| Cheffe S Thistructions:       |         | about dimension & findings are +/- 0.5 cm    |
|                               |         | 35 cm in length with 31 cm width. Gusset &   |
|                               |         | base of the bag is found 19 to 19.5 cm with  |
|                               |         | 33.5 to 34.5 cm handle length & 2 cm         |
|                               |         | handle width.                                |