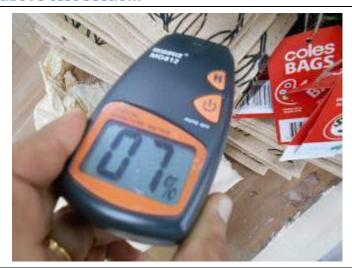

# REMARKS

- 1. 100% (28500 pcs) are found as packed products in 950 cartons.
- 2. No approved sample available in the factory during the time of inspection to compare with bulk products.
- 3. SPI of the bag is found in between 6 to 7.
- 4. Moisture of the product & inner carton is found in between 4 to 10%.

No picture due to no unit packing

No picture due to no unit packing

Check the moisture/humidity on the products including inside the carton as per the standard it should not be more than 12%.

Checked & found in between 4 to 10%