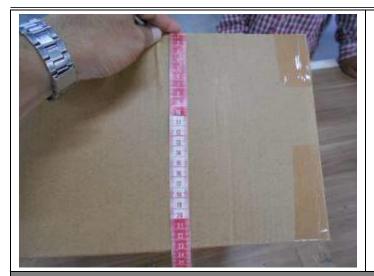

CLOSE VIEW OF THE PLASTIC BASE

GUESET VIEW OF THE BAG

**Dimension:** 

| Expectation                   | Result  | Comments                                     |
|-------------------------------|---------|----------------------------------------------|
| <b>Client's Instructions:</b> | Pending | No instruction given by the client to follow |
| Cheffe S Thistructions:       |         | about dimension & findings are +/- 0.5 cm    |
|                               |         | 35 cm in length with 31 cm width. Gusset &   |
|                               |         | base of the bag is found 19 to 19.5 cm with  |
|                               |         | 33.5 to 34.5 cm handle length & 2 cm         |
|                               |         | handle width.                                |

| Item  | Ref sample    | Sample 1    | Sample 2  | Sample 3  | Sample 4  | Sample 5  |
|-------|---------------|-------------|-----------|-----------|-----------|-----------|
| No.   |               |             |           |           |           |           |
| #     | Not Available | Body=35x31  | 35x31.5   | 35.2x31.5 | 35x31.2   | 35.3x30.7 |
| #     | v             | Body=       | 35.3x31.2 | 34.7x31.5 | 35.5x31.5 | 35.2x31   |
| #     | v             | Gusset=19.5 | 19.5      | 19.3      | 19.2      | 19        |
| #     | v             | Gusset=     | 19.3      | 19        | 19.5      | 19.5      |
| 19.5# |               | Handel=     | 34 x 2    | 34.3 x 2  | 33.7 x 2  | 33.5 x 2  |
| #     |               | Handel=     | 34.5 x2   | 34 x 2    | 34.3 x 2  | 34.5 x 2  |

# **Actual Pictures of Product Dimension section:**

| Weight:                     |         |                                                                                           |  |  |
|-----------------------------|---------|-------------------------------------------------------------------------------------------|--|--|
| Expectation Result Comments |         |                                                                                           |  |  |
| Client's Instructions:      | Pending | No instruction given by the client to follow about the individual weight of the product & |  |  |
|                             |         | the weight is found in between 209 to 216 gm including plastic inserter of the base.      |  |  |