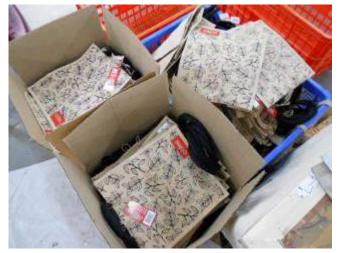

# **Actual Pictures of Quantity section:**

| 2. Product Color/Specification/Dimension/Weight: |                |                 |                                                                                                                                                                                                                                              |  |
|--------------------------------------------------|----------------|-----------------|----------------------------------------------------------------------------------------------------------------------------------------------------------------------------------------------------------------------------------------------|--|
|                                                  | Product Color: |                 |                                                                                                                                                                                                                                              |  |
| Expectation                                      | Result         | Pantone<br>code | Comments                                                                                                                                                                                                                                     |  |
| Client's Instructions:                           | Pending        | 485C            | Base color of the bag is found natural jute & cotton combination juco color with both front side natural black color printing % both corner of front is with logo along with both gusset same red color printing with pantone matching 485C. |  |

# **Actual Pictures of Product Color section:**