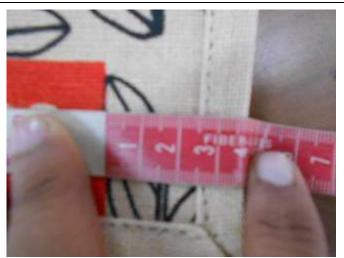

| Logo/Artwork/Existing          | Pending        | No instruction or approved sample provided          |
|--------------------------------|----------------|-----------------------------------------------------|
| design's color:                |                | by client to follow & below is the finding          |
|                                |                | pictures for the reference.                         |
| Dimension (width x height):    | <b>Pending</b> | Dimension of the logo is 4 cm in height with 8      |
|                                |                | cm in width.                                        |
| Positioning of logo from top:  | Pending        | Position of the logo is 28.5 to 29 cm from top      |
|                                |                | of the bag to top of the logo.                      |
| Positioning of logo from       | Pending        | Position of the logo is 1.5 cm from bottom of       |
| bottom:                        |                | the logo to bottom of the bag.                      |
| Positioning of logo from left  | Pending        | Position of the logo is 18 to 19 cm from left       |
| side:                          |                | side edge of the bag to left side edge of the       |
|                                |                | logo.                                               |
| Positioning of logo from right | Pending        | Position of the logo is 3.5 to 3.7 cm from right    |
| side :                         |                | side edge of the bag to right side edge of the      |
|                                |                | logo.                                               |
| Alignment and parallelism :    | Pending        | Found satisfactory, please refer to below pictures. |

LOGO COLOR

LOGO COLOR

LOGO COLOR MATCHING WITH PANTON SHADE

LOGO COLOR MATCHING WITH PANTON SHADE

Actual picture of dimension of the logo/Artwork/Existing design:

LOGO HEIGHT 4 CM

LOGO WIDTH 8 CM

PRINTED TEXT HEIGHT 1.3 CM

PRINTED TEXT WIDTH 6.5 CM

Actual picture of position from the top of the logo/Artwork/Existing design:

LOGO POSITION IS 29 CM FROM TOP

LOGO POSITION IS 29 CM FROM TOP

PRINTED TEXT POSITION 30.5 TO 31 CM FROM TOP | PRINTED TEXT POSITION 30.5 TO 31 CM FROM TOP