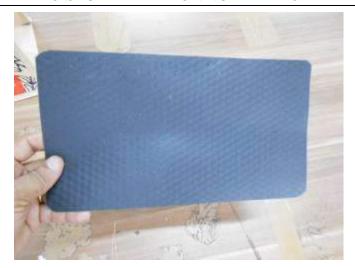

# **Actual Pictures of Product Specification section:**

FRONT SIDE OF THE BAG

OPOSITE SIDE OF THE BAG WITH BASE

**BOTH SIDE GUESET** 

HANDEL OF THE BAG

HANDEL CONSTRUCTION

LOOPER ATTACHMENT

HANDEL ATTACHMENT

LOOPER VIEW

CLOSE VIEW OF LOOPER CONSTRUCTION

INSIDE OF THE BAG WITH PLASTIC BASE

STANDING VIEW OF THE BAG FROM  $1^{\text{ST}}$  CORNER

STANDING VIEW OF THE BAG FROM OPPOSITE CORNER

CLOSE VIEW OF INSIDE THE BAG WITHOUT PLASTIC BASE

CLOSE VIEW OF THE PLASTIC BASE

GUESET VIEW OF THE BAG

**Dimension:** 

| Expectation                   | Result  | Comments                                     |
|-------------------------------|---------|----------------------------------------------|
| <b>Client's Instructions:</b> | Pending | No instruction given by the client to follow |
| Cheffe S Thistructions:       |         | about dimension & findings are +/- 0.5 cm    |
|                               |         | 35 cm in length with 31 cm width. Gusset &   |
|                               |         | base of the bag is found 19 to 19.5 cm with  |
|                               |         | 33.5 to 34.5 cm handle length & 2 cm         |
|                               |         | handle width.                                |