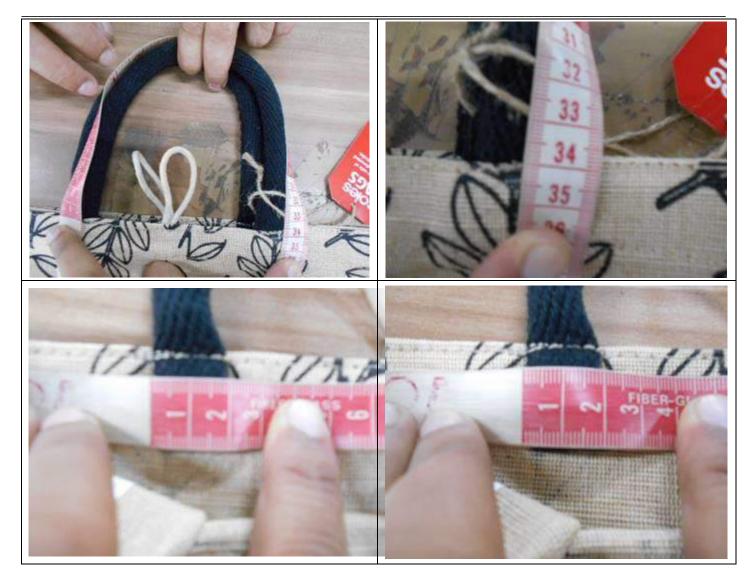

# **Actual Pictures of Product Specification section:**

FRONT SIDE OF THE BAG

OPOSITE SIDE OF THE BAG WITH BASE

**BOTH SIDE GUESET** 

HANDEL OF THE BAG

HANDEL CONSTRUCTION

LOOPER ATTACHMENT

HANDEL ATTACHMENT

LOOPER VIEW

CLOSE VIEW OF LOOPER CONSTRUCTION

INSIDE OF THE BAG WITH PLASTIC BASE

STANDING VIEW OF THE BAG FROM  $1^{\text{ST}}$  CORNER

STANDING VIEW OF THE BAG FROM OPPOSITE CORNER

CLOSE VIEW OF INSIDE THE BAG WITHOUT PLASTIC BASE

CLOSE VIEW OF THE PLASTIC BASE

GUESET VIEW OF THE BAG

**Dimension:** 

| Expectation                   | Result  | Comments                                     |
|-------------------------------|---------|----------------------------------------------|
| <b>Client's Instructions:</b> | Pending | No instruction given by the client to follow |
| Cheffe S Thistructions:       |         | about dimension & findings are +/- 0.5 cm    |
|                               |         | 35 cm in length with 31 cm width. Gusset &   |
|                               |         | base of the bag is found 19 to 19.5 cm with  |
|                               |         | 33.5 to 34.5 cm handle length & 2 cm         |
|                               |         | handle width.                                |