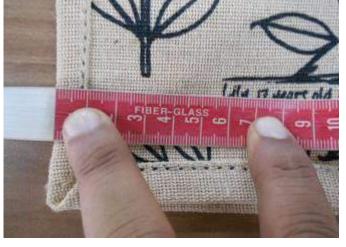

CLOSE VIEW OF THE PLASTIC BASE

GUESET VIEW OF THE BAG

**Dimension:** 

| Expectation                   | Result  | Comments                                     |
|-------------------------------|---------|----------------------------------------------|
| <b>Client's Instructions:</b> | Pending | No instruction given by the client to follow |
| Cheffe S Thistructions:       |         | about dimension & findings are +/- 0.5 cm    |
|                               |         | 35 cm in length with 31 cm width. Gusset &   |
|                               |         | base of the bag is found 19 to 19.5 cm with  |
|                               |         | 33.5 to 34.5 cm handle length & 2 cm         |
|                               |         | handle width.                                |

| Item  | Ref sample    | Sample 1    | Sample 2  | Sample 3  | Sample 4  | Sample 5  |
|-------|---------------|-------------|-----------|-----------|-----------|-----------|
| No.   |               |             |           |           |           |           |
| #     | Not Available | Body=35x31  | 35x31.5   | 35.2x31.5 | 35x31.2   | 35.3x30.7 |
| #     | v             | Body=       | 35.3x31.2 | 34.7x31.5 | 35.5x31.5 | 35.2x31   |
| #     | v             | Gusset=19.5 | 19.5      | 19.3      | 19.2      | 19        |
| #     | v             | Gusset=     | 19.3      | 19        | 19.5      | 19.5      |
| 19.5# |               | Handel=     | 34 x 2    | 34.3 x 2  | 33.7 x 2  | 33.5 x 2  |
| #     |               | Handel=     | 34.5 x2   | 34 x 2    | 34.3 x 2  | 34.5 x 2  |

# **Actual Pictures of Product Dimension section:**

| Weight:                     |         |                                                                                           |  |  |
|-----------------------------|---------|-------------------------------------------------------------------------------------------|--|--|
| Expectation Result Comments |         |                                                                                           |  |  |
| Client's Instructions:      | Pending | No instruction given by the client to follow about the individual weight of the product & |  |  |
|                             |         | the weight is found in between 209 to 216 gm including plastic inserter of the base.      |  |  |