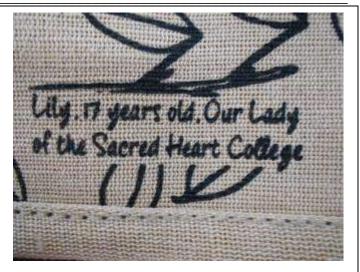

## **Actual Pictures of Product Label section:**

| Logo:                                              |                |                                                                         |  |
|----------------------------------------------------|----------------|-------------------------------------------------------------------------|--|
| Expectation                                        | Result         | Comments                                                                |  |
| Client's Instructions:                             | Pending        | No instruction given.                                                   |  |
| Logo/Artwork/Exis                                  | sting design's | Appearance/General                                                      |  |
| view, Color, Dimension, Positioning and Alignment: |                |                                                                         |  |
| Expectation                                        | Result         | Comments                                                                |  |
| Appearance/General view of                         |                | No instruction or approved sample provided                              |  |
| the logo:                                          | Pending        | by client to follow & below is the findings pictures for the reference. |  |

| Logo/Artwork/Existing          | Pending        | No instruction or approved sample provided          |
|--------------------------------|----------------|-----------------------------------------------------|
| design's color:                |                | by client to follow & below is the finding          |
|                                |                | pictures for the reference.                         |
| Dimension (width x height):    | <b>Pending</b> | Dimension of the logo is 4 cm in height with 8      |
|                                |                | cm in width.                                        |
| Positioning of logo from top:  | Pending        | Position of the logo is 28.5 to 29 cm from top      |
|                                |                | of the bag to top of the logo.                      |
| Positioning of logo from       | Pending        | Position of the logo is 1.5 cm from bottom of       |
| bottom:                        |                | the logo to bottom of the bag.                      |
| Positioning of logo from left  | Pending        | Position of the logo is 18 to 19 cm from left       |
| side:                          |                | side edge of the bag to left side edge of the       |
|                                |                | logo.                                               |
| Positioning of logo from right | Pending        | Position of the logo is 3.5 to 3.7 cm from right    |
| side :                         |                | side edge of the bag to right side edge of the      |
|                                |                | logo.                                               |
| Alignment and parallelism :    | Pending        | Found satisfactory, please refer to below pictures. |

## **Actual Pictures for all part of the Product Logo section:**

Actual picture of Appearance or general view of the logo/Artwork/Existing design:

LOGO ON GUESSET

PRINTED LOGO

PRINTED TEXT

Actual picture of color of the logo/Artwork/Existing design: