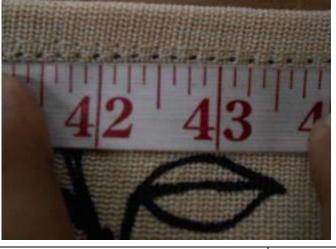

| Logo/Artwork/Existing          | Pending        | No instruction or approved sample provided          |
|--------------------------------|----------------|-----------------------------------------------------|
| design's color:                |                | by client to follow & below is the finding          |
|                                |                | pictures for the reference.                         |
| Dimension (width x height):    | <b>Pending</b> | Dimension of the logo is 4 cm in height with 8      |
|                                |                | cm in width.                                        |
| Positioning of logo from top:  | Pending        | Position of the logo is 28.5 to 29 cm from top      |
|                                |                | of the bag to top of the logo.                      |
| Positioning of logo from       | Pending        | Position of the logo is 1.5 cm from bottom of       |
| bottom:                        |                | the logo to bottom of the bag.                      |
| Positioning of logo from left  | Pending        | Position of the logo is 18 to 19 cm from left       |
| side:                          |                | side edge of the bag to left side edge of the       |
|                                |                | logo.                                               |
| Positioning of logo from right | Pending        | Position of the logo is 3.5 to 3.7 cm from right    |
| side :                         |                | side edge of the bag to right side edge of the      |
|                                |                | logo.                                               |
| Alignment and parallelism :    | Pending        | Found satisfactory, please refer to below pictures. |

PRINTED TEXT WIDTH 6.5 CM

Actual picture of position from the top of the logo/Artwork/Existing design:

LOGO POSITION IS 29 CM FROM TOP

LOGO POSITION IS 29 CM FROM TOP

PRINTED TEXT POSITION 30.5 TO 31 CM FROM TOP | PRINTED TEXT POSITION 30.5 TO 31 CM FROM TOP