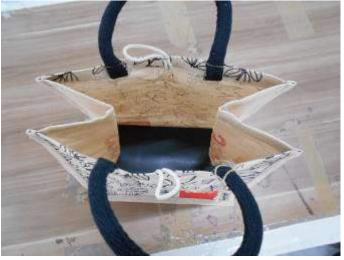

# **Actual Pictures of Product Specification section:**

FRONT SIDE OF THE BAG

OPOSITE SIDE OF THE BAG WITH BASE

**BOTH SIDE GUESET** 

HANDEL OF THE BAG

HANDEL CONSTRUCTION

LOOPER ATTACHMENT

HANDEL ATTACHMENT

LOOPER VIEW

CLOSE VIEW OF LOOPER CONSTRUCTION

INSIDE OF THE BAG WITH PLASTIC BASE

STANDING VIEW OF THE BAG FROM  $1^{\text{ST}}$  CORNER

STANDING VIEW OF THE BAG FROM OPPOSITE CORNER

CLOSE VIEW OF INSIDE THE BAG WITHOUT PLASTIC BASE

CLOSE VIEW OF THE PLASTIC BASE

GUESET VIEW OF THE BAG

**Dimension:** 

| Expectation                   | Result  | Comments                                     |
|-------------------------------|---------|----------------------------------------------|
| <b>Client's Instructions:</b> | Pending | No instruction given by the client to follow |
| Cheffe S Thistructions:       |         | about dimension & findings are +/- 0.5 cm    |
|                               |         | 35 cm in length with 31 cm width. Gusset &   |
|                               |         | base of the bag is found 19 to 19.5 cm with  |
|                               |         | 33.5 to 34.5 cm handle length & 2 cm         |
|                               |         | handle width.                                |