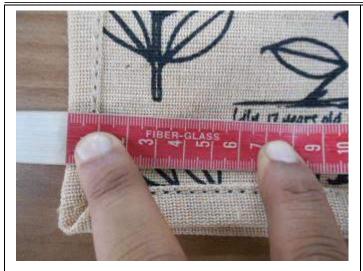

CLOSE VIEW OF THE PLASTIC BASE

GUESET VIEW OF THE BAG

**Dimension:** 

| Expectation                   | Result  | Comments                                     |
|-------------------------------|---------|----------------------------------------------|
| <b>Client's Instructions:</b> | Pending | No instruction given by the client to follow |
| Cheffe S Thistructions:       |         | about dimension & findings are +/- 0.5 cm    |
|                               |         | 35 cm in length with 31 cm width. Gusset &   |
|                               |         | base of the bag is found 19 to 19.5 cm with  |
|                               |         | 33.5 to 34.5 cm handle length & 2 cm         |
|                               |         | handle width.                                |

| Item  | Ref sample    | Sample 1    | Sample 2  | Sample 3  | Sample 4  | Sample 5  |
|-------|---------------|-------------|-----------|-----------|-----------|-----------|
| No.   |               |             |           |           |           |           |
| #     | Not Available | Body=35x31  | 35x31.5   | 35.2x31.5 | 35x31.2   | 35.3x30.7 |
| #     | v             | Body=       | 35.3x31.2 | 34.7x31.5 | 35.5x31.5 | 35.2x31   |
| #     | v             | Gusset=19.5 | 19.5      | 19.3      | 19.2      | 19        |
| #     | v             | Gusset=     | 19.3      | 19        | 19.5      | 19.5      |
| 19.5# |               | Handel=     | 34 x 2    | 34.3 x 2  | 33.7 x 2  | 33.5 x 2  |
| #     |               | Handel=     | 34.5 x2   | 34 x 2    | 34.3 x 2  | 34.5 x 2  |

# **Actual Pictures of Product Dimension section:**

| Weight:                     |         |                                                                                           |  |  |
|-----------------------------|---------|-------------------------------------------------------------------------------------------|--|--|
| Expectation Result Comments |         |                                                                                           |  |  |
| Client's Instructions:      | Pending | No instruction given by the client to follow about the individual weight of the product & |  |  |
|                             |         | the weight is found in between 209 to 216 gm including plastic inserter of the base.      |  |  |