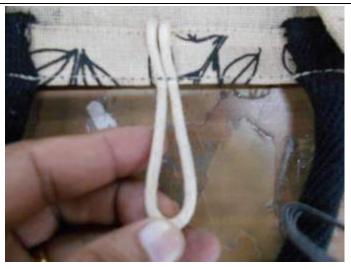

# **Actual Pictures of Product Specification section:**

FRONT SIDE OF THE BAG

OPOSITE SIDE OF THE BAG WITH BASE

**BOTH SIDE GUESET** 

HANDEL OF THE BAG

HANDEL CONSTRUCTION

LOOPER ATTACHMENT

HANDEL ATTACHMENT

LOOPER VIEW

CLOSE VIEW OF LOOPER CONSTRUCTION

INSIDE OF THE BAG WITH PLASTIC BASE

STANDING VIEW OF THE BAG FROM  $1^{\text{ST}}$  CORNER

STANDING VIEW OF THE BAG FROM OPPOSITE CORNER

CLOSE VIEW OF INSIDE THE BAG WITHOUT PLASTIC BASE

#### **ADDITIONAL PICTURES FOR ADITIONAL INFORMATION**

SELECTED CARTONS ARE OPENED

SELECTED PCS FROM CARTON

**INSPECTED PCS** 

DEFECTED PCS

SILICA GEL POUCH

**5 PLY CARTON** 

6 CM LOOPER LENGTH OF THE BAG