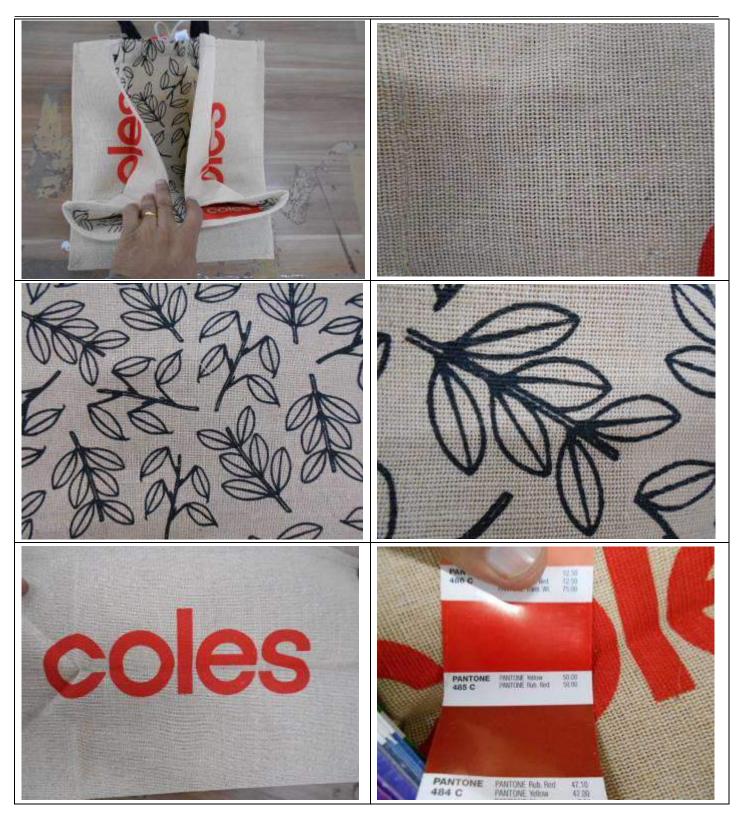

# **Actual Pictures of Quantity section:**

| 2. Product Color/Specification/Dimension/Weight: |                |                 |                                                                                                                                                                                                                                              |  |
|--------------------------------------------------|----------------|-----------------|----------------------------------------------------------------------------------------------------------------------------------------------------------------------------------------------------------------------------------------------|--|
|                                                  | Product Color: |                 |                                                                                                                                                                                                                                              |  |
| Expectation                                      | Result         | Pantone<br>code | Comments                                                                                                                                                                                                                                     |  |
| Client's Instructions:                           | Pending        | 485C            | Base color of the bag is found natural jute & cotton combination juco color with both front side natural black color printing % both corner of front is with logo along with both gusset same red color printing with pantone matching 485C. |  |

## **Actual Pictures of Product Label section:**

| Logo:                                              |                |                                                                         |  |
|----------------------------------------------------|----------------|-------------------------------------------------------------------------|--|
| Expectation                                        | Result         | Comments                                                                |  |
| Client's Instructions:                             | Pending        | No instruction given.                                                   |  |
| Logo/Artwork/Exis                                  | sting design's | Appearance/General                                                      |  |
| view, Color, Dimension, Positioning and Alignment: |                |                                                                         |  |
| Expectation                                        | Result         | Comments                                                                |  |
| Appearance/General view of                         |                | No instruction or approved sample provided                              |  |
| the logo:                                          | Pending        | by client to follow & below is the findings pictures for the reference. |  |

| Logo/Artwork/Existing          | Pending        | No instruction or approved sample provided          |
|--------------------------------|----------------|-----------------------------------------------------|
| design's color:                |                | by client to follow & below is the finding          |
|                                |                | pictures for the reference.                         |
| Dimension (width x height):    | <b>Pending</b> | Dimension of the logo is 4 cm in height with 8      |
|                                |                | cm in width.                                        |
| Positioning of logo from top:  | Pending        | Position of the logo is 28.5 to 29 cm from top      |
|                                |                | of the bag to top of the logo.                      |
| Positioning of logo from       | Pending        | Position of the logo is 1.5 cm from bottom of       |
| bottom:                        |                | the logo to bottom of the bag.                      |
| Positioning of logo from left  | Pending        | Position of the logo is 18 to 19 cm from left       |
| side:                          |                | side edge of the bag to left side edge of the       |
|                                |                | logo.                                               |
| Positioning of logo from right | Pending        | Position of the logo is 3.5 to 3.7 cm from right    |
| side :                         |                | side edge of the bag to right side edge of the      |
|                                |                | logo.                                               |
| Alignment and parallelism :    | Pending        | Found satisfactory, please refer to below pictures. |

## **Actual Pictures for all part of the Product Logo section:**

Actual picture of Appearance or general view of the logo/Artwork/Existing design:

LOGO ON GUESSET

PRINTED LOGO

PRINTED TEXT

Actual picture of color of the logo/Artwork/Existing design:

LOGO COLOR

LOGO COLOR

LOGO COLOR MATCHING WITH PANTON SHADE

LOGO COLOR MATCHING WITH PANTON SHADE

Actual picture of dimension of the logo/Artwork/Existing design:

LOGO HEIGHT 4 CM

LOGO WIDTH 8 CM

PRINTED TEXT HEIGHT 1.3 CM