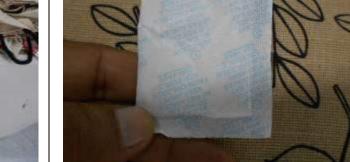

# Inside carton/inner packing:

| <b>Expected Result</b>        | Result  | Comments                                                                                |
|-------------------------------|---------|-----------------------------------------------------------------------------------------|
| <b>Client's Instructions:</b> | Pending | No instruction given by the client to follow & found 30 pcs are wrapped with poly sheet |
|                               |         | inserted with silica gel pouches then packed                                            |
|                               |         | in the master carton.                                                                   |

#### **ADDITIONAL PICTURES FOR ADITIONAL INFORMATION**

SELECTED CARTONS ARE OPENED

SELECTED PCS FROM CARTON

**INSPECTED PCS** 

DEFECTED PCS

SILICA GEL POUCH

**5 PLY CARTON** 

6 CM LOOPER LENGTH OF THE BAG