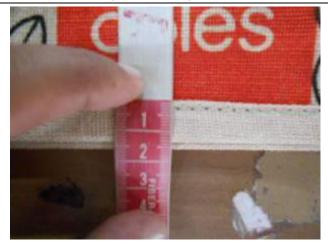

CLOSE VIEW OF THE PLASTIC BASE

GUESET VIEW OF THE BAG

**Dimension:** 

| Expectation                   | Result  | Comments                                     |
|-------------------------------|---------|----------------------------------------------|
| <b>Client's Instructions:</b> | Pending | No instruction given by the client to follow |
| Cheffe S Thistructions:       |         | about dimension & findings are +/- 0.5 cm    |
|                               |         | 35 cm in length with 31 cm width. Gusset &   |
|                               |         | base of the bag is found 19 to 19.5 cm with  |
|                               |         | 33.5 to 34.5 cm handle length & 2 cm         |
|                               |         | handle width.                                |

| Item  | Ref sample    | Sample 1    | Sample 2  | Sample 3  | Sample 4  | Sample 5  |
|-------|---------------|-------------|-----------|-----------|-----------|-----------|
| No.   |               |             |           |           |           |           |
| #     | Not Available | Body=35x31  | 35x31.5   | 35.2x31.5 | 35x31.2   | 35.3x30.7 |
| #     | v             | Body=       | 35.3x31.2 | 34.7x31.5 | 35.5x31.5 | 35.2x31   |
| #     | v             | Gusset=19.5 | 19.5      | 19.3      | 19.2      | 19        |
| #     | v             | Gusset=     | 19.3      | 19        | 19.5      | 19.5      |
| 19.5# |               | Handel=     | 34 x 2    | 34.3 x 2  | 33.7 x 2  | 33.5 x 2  |
| #     |               | Handel=     | 34.5 x2   | 34 x 2    | 34.3 x 2  | 34.5 x 2  |