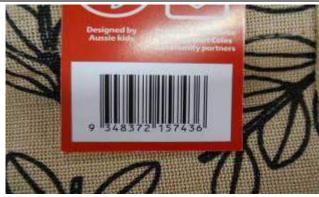

**Passed** 

Perform a barcode checking test-The barcode should be the same and have the correct number; make sure that the correct barcode is on the correct product. (no mixed barcode for each reference)