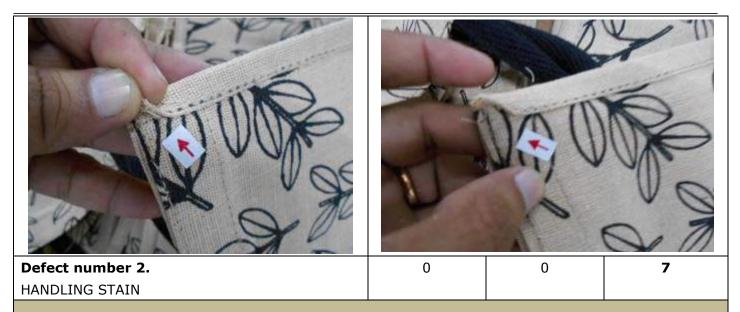

# **Actual Pictures of above described defect found:**

NO PICTURE

Defect number 3. 0 2 0
DARK STAIN