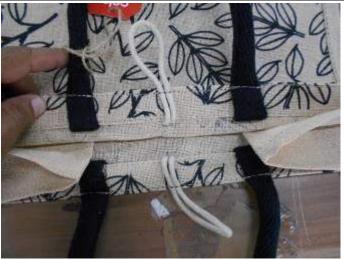

# **Actual Pictures of Product Specification section:**

FRONT SIDE OF THE BAG

OPOSITE SIDE OF THE BAG WITH BASE

**BOTH SIDE GUESET** 

HANDEL OF THE BAG

HANDEL CONSTRUCTION

LOOPER ATTACHMENT

HANDEL ATTACHMENT

LOOPER VIEW

CLOSE VIEW OF LOOPER CONSTRUCTION

INSIDE OF THE BAG WITH PLASTIC BASE

STANDING VIEW OF THE BAG FROM  $1^{\text{ST}}$  CORNER

STANDING VIEW OF THE BAG FROM OPPOSITE CORNER

CLOSE VIEW OF INSIDE THE BAG WITHOUT PLASTIC BASE

CLOSE VIEW OF THE PLASTIC BASE

GUESET VIEW OF THE BAG

**Dimension:** 

| Expectation                   | Result  | Comments                                     |
|-------------------------------|---------|----------------------------------------------|
| <b>Client's Instructions:</b> | Pending | No instruction given by the client to follow |
| Cheffe S Thistructions:       |         | about dimension & findings are +/- 0.5 cm    |
|                               |         | 35 cm in length with 31 cm width. Gusset &   |
|                               |         | base of the bag is found 19 to 19.5 cm with  |
|                               |         | 33.5 to 34.5 cm handle length & 2 cm         |
|                               |         | handle width.                                |