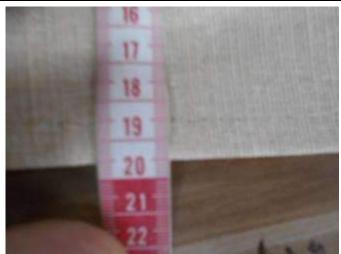

CLOSE VIEW OF THE PLASTIC BASE

GUESET VIEW OF THE BAG

**Dimension:** 

| Expectation                   | Result  | Comments                                     |
|-------------------------------|---------|----------------------------------------------|
| <b>Client's Instructions:</b> | Pending | No instruction given by the client to follow |
| Cheffe S Thistructions:       |         | about dimension & findings are +/- 0.5 cm    |
|                               |         | 35 cm in length with 31 cm width. Gusset &   |
|                               |         | base of the bag is found 19 to 19.5 cm with  |
|                               |         | 33.5 to 34.5 cm handle length & 2 cm         |
|                               |         | handle width.                                |

| Item  | Ref sample    | Sample 1    | Sample 2  | Sample 3  | Sample 4  | Sample 5  |
|-------|---------------|-------------|-----------|-----------|-----------|-----------|
| No.   |               |             |           |           |           |           |
| #     | Not Available | Body=35x31  | 35x31.5   | 35.2x31.5 | 35x31.2   | 35.3x30.7 |
| #     | v             | Body=       | 35.3x31.2 | 34.7x31.5 | 35.5x31.5 | 35.2x31   |
| #     | v             | Gusset=19.5 | 19.5      | 19.3      | 19.2      | 19        |
| #     | v             | Gusset=     | 19.3      | 19        | 19.5      | 19.5      |
| 19.5# |               | Handel=     | 34 x 2    | 34.3 x 2  | 33.7 x 2  | 33.5 x 2  |
| #     |               | Handel=     | 34.5 x2   | 34 x 2    | 34.3 x 2  | 34.5 x 2  |

# **Actual Pictures of Product Dimension section:**

| Weight:                     |         |                                                                                           |  |  |
|-----------------------------|---------|-------------------------------------------------------------------------------------------|--|--|
| Expectation Result Comments |         |                                                                                           |  |  |
| Client's Instructions:      | Pending | No instruction given by the client to follow about the individual weight of the product & |  |  |
|                             |         | the weight is found in between 209 to 216 gm including plastic inserter of the base.      |  |  |