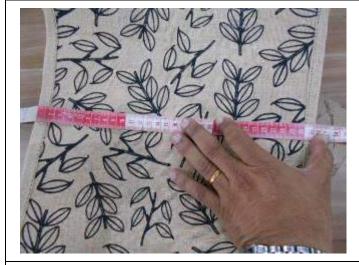

- Dimension of the bag is found +/- 0.5 cm 35 cm in length, 31 cm width with 19 cm guesset & base.
   Handle length of the bag is found 33.5 to 34.5 cm with 2 cm width.
- 6. Carton weight is found in between 7.100 to 7.200 kg with 36x36x23 cm dimension.
- 7. 30 pcs are packed in each carton with poly sheet wrapped inserted with silica gel pouches.
- 8. No carton marking/shipping marking & carton serial numbering is done on any available carton.
- 9. Metal pin locked 5 ply carton used for the packing of the goods.

CLOSE VIEW OF THE PLASTIC BASE

GUESET VIEW OF THE BAG

**Dimension:** 

| Expectation                   | Result  | Comments                                     |
|-------------------------------|---------|----------------------------------------------|
| <b>Client's Instructions:</b> | Pending | No instruction given by the client to follow |
| Cheffe S Thistructions:       |         | about dimension & findings are +/- 0.5 cm    |
|                               |         | 35 cm in length with 31 cm width. Gusset &   |
|                               |         | base of the bag is found 19 to 19.5 cm with  |
|                               |         | 33.5 to 34.5 cm handle length & 2 cm         |
|                               |         | handle width.                                |

| Item  | Ref sample    | Sample 1    | Sample 2  | Sample 3  | Sample 4  | Sample 5  |
|-------|---------------|-------------|-----------|-----------|-----------|-----------|
| No.   |               |             |           |           |           |           |
| #     | Not Available | Body=35x31  | 35x31.5   | 35.2x31.5 | 35x31.2   | 35.3x30.7 |
| #     | v             | Body=       | 35.3x31.2 | 34.7x31.5 | 35.5x31.5 | 35.2x31   |
| #     | v             | Gusset=19.5 | 19.5      | 19.3      | 19.2      | 19        |
| #     | v             | Gusset=     | 19.3      | 19        | 19.5      | 19.5      |
| 19.5# |               | Handel=     | 34 x 2    | 34.3 x 2  | 33.7 x 2  | 33.5 x 2  |
| #     |               | Handel=     | 34.5 x2   | 34 x 2    | 34.3 x 2  | 34.5 x 2  |