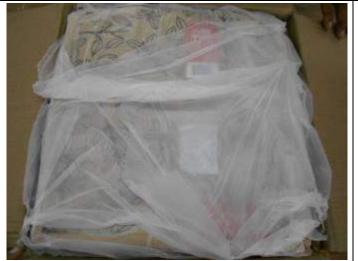

# Inside carton/inner packing:

| <b>Expected Result</b>        | Result  | Comments                                                                                |
|-------------------------------|---------|-----------------------------------------------------------------------------------------|
| <b>Client's Instructions:</b> | Pending | No instruction given by the client to follow & found 30 pcs are wrapped with poly sheet |
|                               |         | inserted with silica gel pouches then packed                                            |
|                               |         | in the master carton.                                                                   |

# **Actual Pictures of Carton Inner Packing section:**

| 4. TESTS AND SPECIAL REQUIREMENTS           |                                       |        |  |
|---------------------------------------------|---------------------------------------|--------|--|
| Test category                               | Comments from Inspector               | Result |  |
| Either inspector allowed to perform the     | Performed the full sampling size from | Passed |  |
| sampling size independently/randomly then   | randomly selected cartons.            |        |  |
| the result is passed/ If not, the result is |                                       |        |  |
| failed                                      |                                       |        |  |
| Actual Pictures of above test section:      |                                       |        |  |