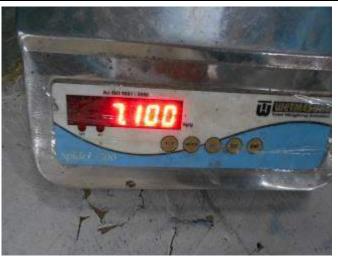

# Weight of carton:

| <b>Expected Result</b> | Result  | Comments                                       |
|------------------------|---------|------------------------------------------------|
| Client's Instructions: | Pending | No instruction given by the client to follow & |
|                        |         | findings are in between 7.100 to 7.200 kg.     |