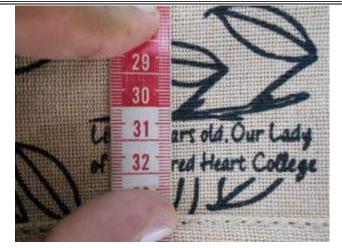

# REMARKS

- 1. 100% (28500 pcs) are found as packed products in 950 cartons.
- 2. No approved sample available in the factory during the time of inspection to compare with bulk products.
- 3. SPI of the bag is found in between 6 to 7.
- 4. Moisture of the product & inner carton is found in between 4 to 10%.

- Dimension of the bag is found +/- 0.5 cm 35 cm in length, 31 cm width with 19 cm guesset & base.
   Handle length of the bag is found 33.5 to 34.5 cm with 2 cm width.
- 6. Carton weight is found in between 7.100 to 7.200 kg with 36x36x23 cm dimension.
- 7. 30 pcs are packed in each carton with poly sheet wrapped inserted with silica gel pouches.
- 8. No carton marking/shipping marking & carton serial numbering is done on any available carton.
- 9. Metal pin locked 5 ply carton used for the packing of the goods.

No information provided by the client & SPI is found in between 6 to 7.

**Pending** 