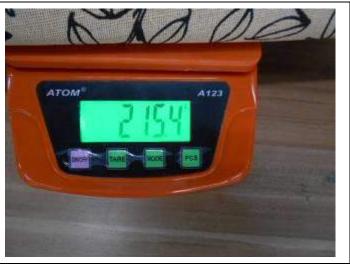

# **Actual Pictures of Product Dimension section:**

| Weight:                     |         |                                                                                           |  |  |
|-----------------------------|---------|-------------------------------------------------------------------------------------------|--|--|
| Expectation Result Comments |         |                                                                                           |  |  |
| Client's Instructions:      | Pending | No instruction given by the client to follow about the individual weight of the product & |  |  |
|                             |         | the weight is found in between 209 to 216 gm including plastic inserter of the base.      |  |  |

# **Actual Pictures of Product Weight section:**

| Label:                 |         |                                                                                                                                                                                                                                            |  |
|------------------------|---------|--------------------------------------------------------------------------------------------------------------------------------------------------------------------------------------------------------------------------------------------|--|
| Expectation            | Result  | Comments                                                                                                                                                                                                                                   |  |
| Client's Instructions: | Pending | No instruction given by the client to follow about label & findings is one printed taffeta label is attached under inside seam of each bag along with both side printed hangtag which is hanged with one handle of the bag by jute string. |  |