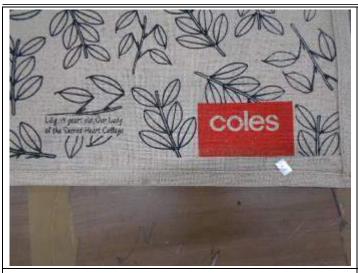

## **Actual Pictures for all part of the Product Logo section:**

Actual picture of Appearance or general view of the logo/Artwork/Existing design:

LOGO ON GUESSET

PRINTED LOGO

PRINTED TEXT

Actual picture of color of the logo/Artwork/Existing design:

LOGO COLOR

LOGO COLOR

LOGO COLOR MATCHING WITH PANTON SHADE

LOGO COLOR MATCHING WITH PANTON SHADE

Actual picture of dimension of the logo/Artwork/Existing design:

LOGO HEIGHT 4 CM

LOGO WIDTH 8 CM

PRINTED TEXT HEIGHT 1.3 CM