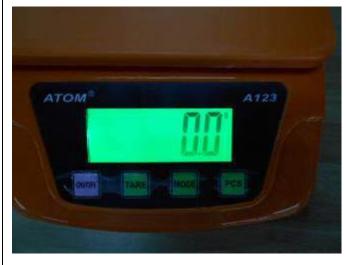

MOISTURE METER ON NUTRAL MODE

MICRO WEIGHT MACHINE ON NUTRAL MODE

PLASIC BASE OF THE BAG