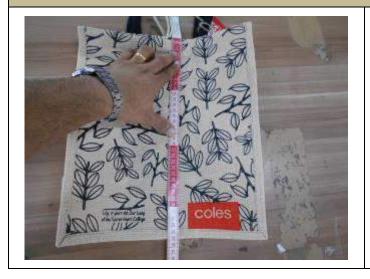

CLOSE VIEW OF THE PLASTIC BASE

GUESET VIEW OF THE BAG

**Dimension:** 

| Expectation                   | Result  | Comments                                     |
|-------------------------------|---------|----------------------------------------------|
| <b>Client's Instructions:</b> | Pending | No instruction given by the client to follow |
| Cheffe S Thistructions:       |         | about dimension & findings are +/- 0.5 cm    |
|                               |         | 35 cm in length with 31 cm width. Gusset &   |
|                               |         | base of the bag is found 19 to 19.5 cm with  |
|                               |         | 33.5 to 34.5 cm handle length & 2 cm         |
|                               |         | handle width.                                |

# **Actual Pictures of Product Dimension section:**

| Weight:                     |         |                                                                                           |  |  |
|-----------------------------|---------|-------------------------------------------------------------------------------------------|--|--|
| Expectation Result Comments |         |                                                                                           |  |  |
| Client's Instructions:      | Pending | No instruction given by the client to follow about the individual weight of the product & |  |  |
|                             |         | the weight is found in between 209 to 216 gm including plastic inserter of the base.      |  |  |