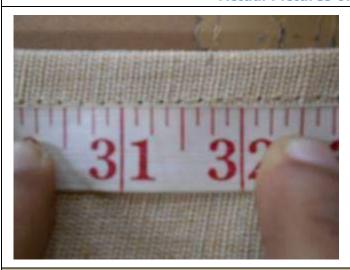

CLOSE VIEW OF THE PLASTIC BASE

GUESET VIEW OF THE BAG

**Dimension:** 

| Expectation                   | Result  | Comments                                     |
|-------------------------------|---------|----------------------------------------------|
| <b>Client's Instructions:</b> | Pending | No instruction given by the client to follow |
| Cheffe S Thistructions:       |         | about dimension & findings are +/- 0.5 cm    |
|                               |         | 35 cm in length with 31 cm width. Gusset &   |
|                               |         | base of the bag is found 19 to 19.5 cm with  |
|                               |         | 33.5 to 34.5 cm handle length & 2 cm         |
|                               |         | handle width.                                |

| Item  | Ref sample    | Sample 1    | Sample 2  | Sample 3  | Sample 4  | Sample 5  |
|-------|---------------|-------------|-----------|-----------|-----------|-----------|
| No.   |               |             |           |           |           |           |
| #     | Not Available | Body=35x31  | 35x31.5   | 35.2x31.5 | 35x31.2   | 35.3x30.7 |
| #     | v             | Body=       | 35.3x31.2 | 34.7x31.5 | 35.5x31.5 | 35.2x31   |
| #     | v             | Gusset=19.5 | 19.5      | 19.3      | 19.2      | 19        |
| #     | v             | Gusset=     | 19.3      | 19        | 19.5      | 19.5      |
| 19.5# |               | Handel=     | 34 x 2    | 34.3 x 2  | 33.7 x 2  | 33.5 x 2  |
| #     |               | Handel=     | 34.5 x2   | 34 x 2    | 34.3 x 2  | 34.5 x 2  |