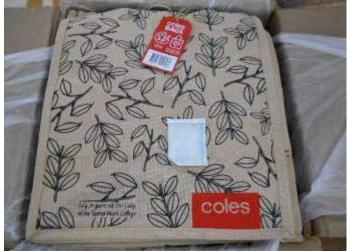

# **Actual Pictures of Quantity section:**

| 2. Product Color/Specification/Dimension/Weight: |                |                 |                                                                                                                                                                                                                                              |  |
|--------------------------------------------------|----------------|-----------------|----------------------------------------------------------------------------------------------------------------------------------------------------------------------------------------------------------------------------------------------|--|
|                                                  | Product Color: |                 |                                                                                                                                                                                                                                              |  |
| Expectation                                      | Result         | Pantone<br>code | Comments                                                                                                                                                                                                                                     |  |
| Client's Instructions:                           | Pending        | 485C            | Base color of the bag is found natural jute & cotton combination juco color with both front side natural black color printing % both corner of front is with logo along with both gusset same red color printing with pantone matching 485C. |  |

# **Actual Pictures of Product Color section:**