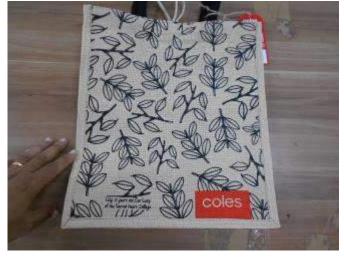

# **Actual Pictures of Quantity section:**

| 2. Product Color/Specification/Dimension/Weight: |                |                 |                                                                                                                                                                                                                                              |  |
|--------------------------------------------------|----------------|-----------------|----------------------------------------------------------------------------------------------------------------------------------------------------------------------------------------------------------------------------------------------|--|
|                                                  | Product Color: |                 |                                                                                                                                                                                                                                              |  |
| Expectation                                      | Result         | Pantone<br>code | Comments                                                                                                                                                                                                                                     |  |
| Client's Instructions:                           | Pending        | 485C            | Base color of the bag is found natural jute & cotton combination juco color with both front side natural black color printing % both corner of front is with logo along with both gusset same red color printing with pantone matching 485C. |  |

# **Actual Pictures of Product Color section:**

# Specification:

| Expectation            | Result  | Comments                                                                                                            |
|------------------------|---------|---------------------------------------------------------------------------------------------------------------------|
| Client's Instructions: | Pending | No instruction given by the client to follow, please refer to below pictures for all findings about specifications. |

# **Actual Pictures of Product Specification section:**

FRONT SIDE OF THE BAG

OPOSITE SIDE OF THE BAG WITH BASE

**BOTH SIDE GUESET** 

HANDEL OF THE BAG

HANDEL CONSTRUCTION

LOOPER ATTACHMENT

HANDEL ATTACHMENT