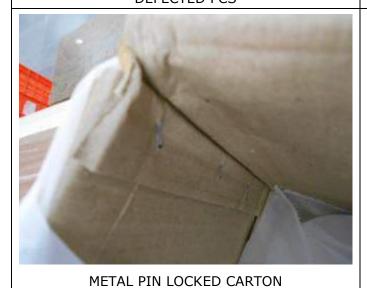

- Dimension of the bag is found +/- 0.5 cm 35 cm in length, 31 cm width with 19 cm guesset & base.
   Handle length of the bag is found 33.5 to 34.5 cm with 2 cm width.
- 6. Carton weight is found in between 7.100 to 7.200 kg with 36x36x23 cm dimension.
- 7. 30 pcs are packed in each carton with poly sheet wrapped inserted with silica gel pouches.
- 8. No carton marking/shipping marking & carton serial numbering is done on any available carton.
- 9. Metal pin locked 5 ply carton used for the packing of the goods.

#### **ADDITIONAL PICTURES FOR ADITIONAL INFORMATION**

SELECTED CARTONS ARE OPENED

SELECTED PCS FROM CARTON

**INSPECTED PCS** 

DEFECTED PCS

SILICA GEL POUCH

**5 PLY CARTON** 

6 CM LOOPER LENGTH OF THE BAG