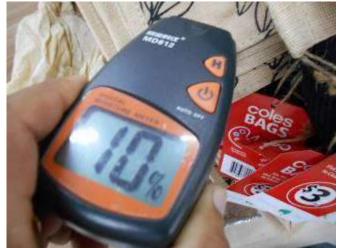

# REMARKS

- 1. 100% (28500 pcs) are found as packed products in 950 cartons.
- 2. No approved sample available in the factory during the time of inspection to compare with bulk products.
- 3. SPI of the bag is found in between 6 to 7.
- 4. Moisture of the product & inner carton is found in between 4 to 10%.

No picture due to no unit packing

No picture due to no unit packing

Check the moisture/humidity on the products including inside the carton as per the standard it should not be more than 12%.

Checked & found in between 4 to 10%