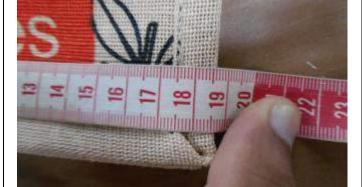

| Logo/Artwork/Existing          | Pending        | No instruction or approved sample provided          |
|--------------------------------|----------------|-----------------------------------------------------|
| design's color:                |                | by client to follow & below is the finding          |
|                                |                | pictures for the reference.                         |
| Dimension (width x height):    | <b>Pending</b> | Dimension of the logo is 4 cm in height with 8      |
|                                |                | cm in width.                                        |
| Positioning of logo from top:  | Pending        | Position of the logo is 28.5 to 29 cm from top      |
|                                |                | of the bag to top of the logo.                      |
| Positioning of logo from       | Pending        | Position of the logo is 1.5 cm from bottom of       |
| bottom:                        |                | the logo to bottom of the bag.                      |
| Positioning of logo from left  | Pending        | Position of the logo is 18 to 19 cm from left       |
| side:                          |                | side edge of the bag to left side edge of the       |
|                                |                | logo.                                               |
| Positioning of logo from right | Pending        | Position of the logo is 3.5 to 3.7 cm from right    |
| side :                         |                | side edge of the bag to right side edge of the      |
|                                |                | logo.                                               |
| Alignment and parallelism :    | Pending        | Found satisfactory, please refer to below pictures. |

#### Actual picture of position from left side of the logo/Artwork/Existing design:

LOGO POSITION 18 TO 19 CM FROM LEFT SIDE

LOGO POSITION 18 TO 19 CM FROM LEFT SIDE

PRINTED TEXT POSITION 5.5 TO 6 CM FROM LEFT SIDE

PRINTED TEXT POSITION 5.5 TO 6 CM FROM LEFT SIDE

Actual picture of position from right side of the logo/Artwork/Existing design:

LOGO POSITION 3.5 TO 3.7 CM FROM RIGHT SIDE

LOGO POSITION 3.5 TO 3.7 CM FROM RIGHT SIDE