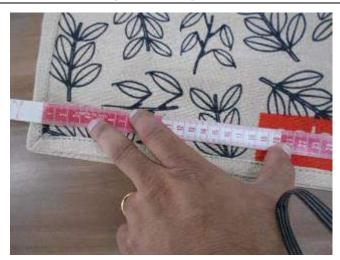

CLOSE VIEW OF THE PLASTIC BASE

GUESET VIEW OF THE BAG

**Dimension:** 

| Expectation                   | Result  | Comments                                     |
|-------------------------------|---------|----------------------------------------------|
| <b>Client's Instructions:</b> | Pending | No instruction given by the client to follow |
| Cheffe S Thistructions:       |         | about dimension & findings are +/- 0.5 cm    |
|                               |         | 35 cm in length with 31 cm width. Gusset &   |
|                               |         | base of the bag is found 19 to 19.5 cm with  |
|                               |         | 33.5 to 34.5 cm handle length & 2 cm         |
|                               |         | handle width.                                |

| Item  | Ref sample    | Sample 1    | Sample 2  | Sample 3  | Sample 4  | Sample 5  |
|-------|---------------|-------------|-----------|-----------|-----------|-----------|
| No.   |               |             |           |           |           |           |
| #     | Not Available | Body=35x31  | 35x31.5   | 35.2x31.5 | 35x31.2   | 35.3x30.7 |
| #     | v             | Body=       | 35.3x31.2 | 34.7x31.5 | 35.5x31.5 | 35.2x31   |
| #     | v             | Gusset=19.5 | 19.5      | 19.3      | 19.2      | 19        |
| #     | v             | Gusset=     | 19.3      | 19        | 19.5      | 19.5      |
| 19.5# |               | Handel=     | 34 x 2    | 34.3 x 2  | 33.7 x 2  | 33.5 x 2  |
| #     |               | Handel=     | 34.5 x2   | 34 x 2    | 34.3 x 2  | 34.5 x 2  |