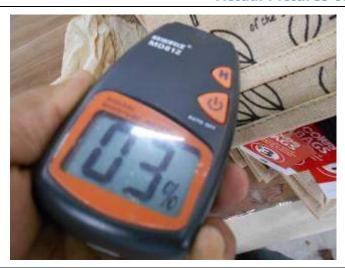

# REMARKS

- 1. 100% (28500 pcs) are found as packed products in 950 cartons.
- 2. No approved sample available in the factory during the time of inspection to compare with bulk products.
- 3. SPI of the bag is found in between 6 to 7.
- 4. Moisture of the product & inner carton is found in between 4 to 10%.

No picture due to no unit packing

No picture due to no unit packing

Check the moisture/humidity on the products including inside the carton as per the standard it should not be more than 12%.

Checked & found in between 4 to 10%