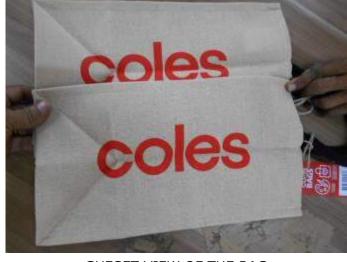

# **Actual Pictures of Quantity section:**

| 2. Product Color/Specification/Dimension/Weight: |                |                 |                                                                                                                                                                                                                                              |  |
|--------------------------------------------------|----------------|-----------------|----------------------------------------------------------------------------------------------------------------------------------------------------------------------------------------------------------------------------------------------|--|
|                                                  | Product Color: |                 |                                                                                                                                                                                                                                              |  |
| Expectation                                      | Result         | Pantone<br>code | Comments                                                                                                                                                                                                                                     |  |
| Client's Instructions:                           | Pending        | 485C            | Base color of the bag is found natural jute & cotton combination juco color with both front side natural black color printing % both corner of front is with logo along with both gusset same red color printing with pantone matching 485C. |  |

# **Actual Pictures of Product Specification section:**

FRONT SIDE OF THE BAG

OPOSITE SIDE OF THE BAG WITH BASE

**BOTH SIDE GUESET** 

HANDEL OF THE BAG

HANDEL CONSTRUCTION

LOOPER ATTACHMENT

HANDEL ATTACHMENT