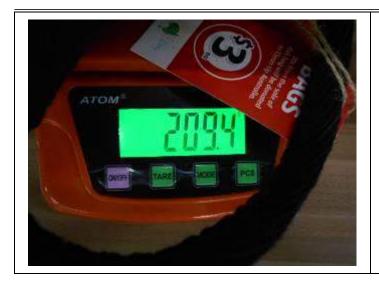

# **Actual Pictures of Product Dimension section:**

| Weight:                     |         |                                                                                           |  |  |
|-----------------------------|---------|-------------------------------------------------------------------------------------------|--|--|
| Expectation Result Comments |         |                                                                                           |  |  |
| Client's Instructions:      | Pending | No instruction given by the client to follow about the individual weight of the product & |  |  |
|                             |         | the weight is found in between 209 to 216 gm including plastic inserter of the base.      |  |  |

# **Actual Pictures of Product Weight section:**

| Label:                 |         |                                                                                                                                                                                                                                            |  |
|------------------------|---------|--------------------------------------------------------------------------------------------------------------------------------------------------------------------------------------------------------------------------------------------|--|
| Expectation            | Result  | Comments                                                                                                                                                                                                                                   |  |
| Client's Instructions: | Pending | No instruction given by the client to follow about label & findings is one printed taffeta label is attached under inside seam of each bag along with both side printed hangtag which is hanged with one handle of the bag by jute string. |  |