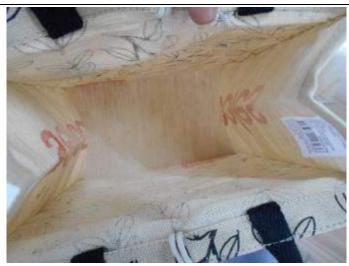

LOOPER VIEW

CLOSE VIEW OF LOOPER CONSTRUCTION

INSIDE OF THE BAG WITH PLASTIC BASE

STANDING VIEW OF THE BAG FROM  $1^{\text{ST}}$  CORNER

STANDING VIEW OF THE BAG FROM OPPOSITE CORNER

CLOSE VIEW OF INSIDE THE BAG WITHOUT PLASTIC BASE

CLOSE VIEW OF THE PLASTIC BASE

GUESET VIEW OF THE BAG

**Dimension:** 

| Expectation                   | Result  | Comments                                     |
|-------------------------------|---------|----------------------------------------------|
| <b>Client's Instructions:</b> | Pending | No instruction given by the client to follow |
| Cheffe S Thistructions:       |         | about dimension & findings are +/- 0.5 cm    |
|                               |         | 35 cm in length with 31 cm width. Gusset &   |
|                               |         | base of the bag is found 19 to 19.5 cm with  |
|                               |         | 33.5 to 34.5 cm handle length & 2 cm         |
|                               |         | handle width.                                |