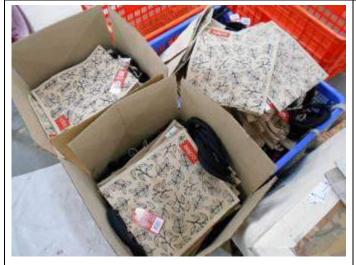

#### **ADDITIONAL PICTURES FOR ADITIONAL INFORMATION**

SELECTED CARTONS ARE OPENED

SELECTED PCS FROM CARTON

**INSPECTED PCS** 

DEFECTED PCS

SILICA GEL POUCH

**5 PLY CARTON** 

6 CM LOOPER LENGTH OF THE BAG

MOISTURE METER ON NUTRAL MODE

MICRO WEIGHT MACHINE ON NUTRAL MODE

PLASIC BASE OF THE BAG