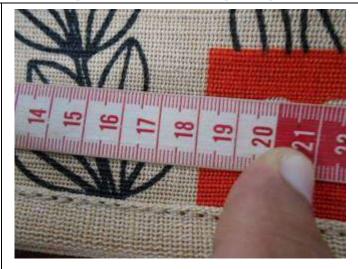

| Logo/Artwork/Existing          | Pending        | No instruction or approved sample provided          |
|--------------------------------|----------------|-----------------------------------------------------|
| design's color:                |                | by client to follow & below is the finding          |
|                                |                | pictures for the reference.                         |
| Dimension (width x height):    | <b>Pending</b> | Dimension of the logo is 4 cm in height with 8      |
|                                |                | cm in width.                                        |
| Positioning of logo from top:  | Pending        | Position of the logo is 28.5 to 29 cm from top      |
|                                |                | of the bag to top of the logo.                      |
| Positioning of logo from       | Pending        | Position of the logo is 1.5 cm from bottom of       |
| bottom:                        |                | the logo to bottom of the bag.                      |
| Positioning of logo from left  | Pending        | Position of the logo is 18 to 19 cm from left       |
| side:                          |                | side edge of the bag to left side edge of the       |
|                                |                | logo.                                               |
| Positioning of logo from right | Pending        | Position of the logo is 3.5 to 3.7 cm from right    |
| side :                         |                | side edge of the bag to right side edge of the      |
|                                |                | logo.                                               |
| Alignment and parallelism :    | Pending        | Found satisfactory, please refer to below pictures. |

PRINTED TEXT POSITION 5.5 TO 6 CM FROM LEFT SIDE

Actual picture of position from right side of the logo/Artwork/Existing design:

LOGO POSITION 3.5 TO 3.7 CM FROM RIGHT SIDE

LOGO POSITION 3.5 TO 3.7 CM FROM RIGHT SIDE

PRINTED TEXT POSITION18.5 TO 19 CM FROM RIGHT SIDE

PRINTED TEXT POSITION18.5 TO 19 CM FROM RIGHT SIDE

Actual picture of alignment and parallelism of the logo/Artwork/Existing design:

Alignment and parallelism