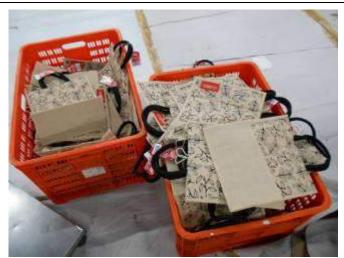

# **Actual Pictures of Quantity section:**

| 2. Product Color/Specification/Dimension/Weight: |                |                 |                                                                                                                                                                                                                                              |  |
|--------------------------------------------------|----------------|-----------------|----------------------------------------------------------------------------------------------------------------------------------------------------------------------------------------------------------------------------------------------|--|
|                                                  | Product Color: |                 |                                                                                                                                                                                                                                              |  |
| Expectation                                      | Result         | Pantone<br>code | Comments                                                                                                                                                                                                                                     |  |
| Client's Instructions:                           | Pending        | 485C            | Base color of the bag is found natural jute & cotton combination juco color with both front side natural black color printing % both corner of front is with logo along with both gusset same red color printing with pantone matching 485C. |  |

# **Actual Pictures of Product Color section:**