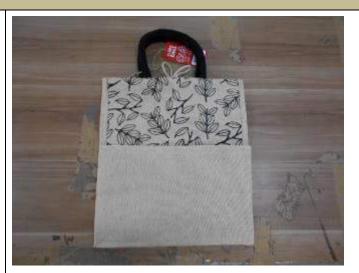

# **Actual Pictures of Product Specification section:**

FRONT SIDE OF THE BAG

OPOSITE SIDE OF THE BAG WITH BASE

**BOTH SIDE GUESET** 

HANDEL OF THE BAG

HANDEL CONSTRUCTION

LOOPER ATTACHMENT

HANDEL ATTACHMENT

CLOSE VIEW OF THE PLASTIC BASE

GUESET VIEW OF THE BAG

**Dimension:** 

| Expectation                   | Result  | Comments                                     |
|-------------------------------|---------|----------------------------------------------|
| <b>Client's Instructions:</b> | Pending | No instruction given by the client to follow |
| Cheffe S Thistructions:       |         | about dimension & findings are +/- 0.5 cm    |
|                               |         | 35 cm in length with 31 cm width. Gusset &   |
|                               |         | base of the bag is found 19 to 19.5 cm with  |
|                               |         | 33.5 to 34.5 cm handle length & 2 cm         |
|                               |         | handle width.                                |