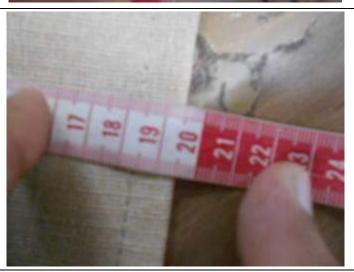

CLOSE VIEW OF THE PLASTIC BASE

GUESET VIEW OF THE BAG

**Dimension:** 

| Expectation                   | Result  | Comments                                     |
|-------------------------------|---------|----------------------------------------------|
| <b>Client's Instructions:</b> | Pending | No instruction given by the client to follow |
| Cheffe S Thistructions:       |         | about dimension & findings are +/- 0.5 cm    |
|                               |         | 35 cm in length with 31 cm width. Gusset &   |
|                               |         | base of the bag is found 19 to 19.5 cm with  |
|                               |         | 33.5 to 34.5 cm handle length & 2 cm         |
|                               |         | handle width.                                |

| Item  | Ref sample    | Sample 1    | Sample 2  | Sample 3  | Sample 4  | Sample 5  |
|-------|---------------|-------------|-----------|-----------|-----------|-----------|
| No.   |               |             |           |           |           |           |
| #     | Not Available | Body=35x31  | 35x31.5   | 35.2x31.5 | 35x31.2   | 35.3x30.7 |
| #     | v             | Body=       | 35.3x31.2 | 34.7x31.5 | 35.5x31.5 | 35.2x31   |
| #     | v             | Gusset=19.5 | 19.5      | 19.3      | 19.2      | 19        |
| #     | v             | Gusset=     | 19.3      | 19        | 19.5      | 19.5      |
| 19.5# |               | Handel=     | 34 x 2    | 34.3 x 2  | 33.7 x 2  | 33.5 x 2  |
| #     |               | Handel=     | 34.5 x2   | 34 x 2    | 34.3 x 2  | 34.5 x 2  |