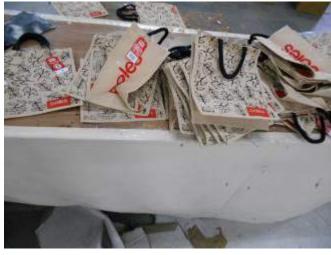

#### **ADDITIONAL PICTURES FOR ADITIONAL INFORMATION**

SELECTED CARTONS ARE OPENED

SELECTED PCS FROM CARTON

**INSPECTED PCS** 

DEFECTED PCS

SILICA GEL POUCH

**5 PLY CARTON** 

6 CM LOOPER LENGTH OF THE BAG

MOISTURE METER ON NUTRAL MODE

MICRO WEIGHT MACHINE ON NUTRAL MODE

PLASIC BASE OF THE BAG