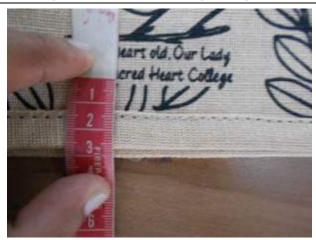

CLOSE VIEW OF THE PLASTIC BASE

GUESET VIEW OF THE BAG

**Dimension:** 

| Expectation                   | Result  | Comments                                     |
|-------------------------------|---------|----------------------------------------------|
| <b>Client's Instructions:</b> | Pending | No instruction given by the client to follow |
| Cheffe S Thistructions:       |         | about dimension & findings are +/- 0.5 cm    |
|                               |         | 35 cm in length with 31 cm width. Gusset &   |
|                               |         | base of the bag is found 19 to 19.5 cm with  |
|                               |         | 33.5 to 34.5 cm handle length & 2 cm         |
|                               |         | handle width.                                |

| Item  | Ref sample    | Sample 1    | Sample 2  | Sample 3  | Sample 4  | Sample 5  |
|-------|---------------|-------------|-----------|-----------|-----------|-----------|
| No.   |               |             |           |           |           |           |
| #     | Not Available | Body=35x31  | 35x31.5   | 35.2x31.5 | 35x31.2   | 35.3x30.7 |
| #     | v             | Body=       | 35.3x31.2 | 34.7x31.5 | 35.5x31.5 | 35.2x31   |
| #     | v             | Gusset=19.5 | 19.5      | 19.3      | 19.2      | 19        |
| #     | v             | Gusset=     | 19.3      | 19        | 19.5      | 19.5      |
| 19.5# |               | Handel=     | 34 x 2    | 34.3 x 2  | 33.7 x 2  | 33.5 x 2  |
| #     |               | Handel=     | 34.5 x2   | 34 x 2    | 34.3 x 2  | 34.5 x 2  |