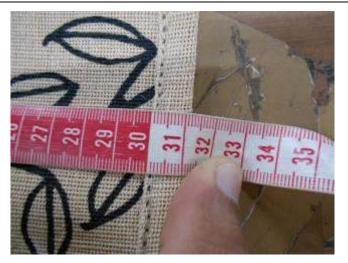

- Dimension of the bag is found +/- 0.5 cm 35 cm in length, 31 cm width with 19 cm guesset & base.
   Handle length of the bag is found 33.5 to 34.5 cm with 2 cm width.
- 6. Carton weight is found in between 7.100 to 7.200 kg with 36x36x23 cm dimension.
- 7. 30 pcs are packed in each carton with poly sheet wrapped inserted with silica gel pouches.
- 8. No carton marking/shipping marking & carton serial numbering is done on any available carton.
- 9. Metal pin locked 5 ply carton used for the packing of the goods.

CLOSE VIEW OF THE PLASTIC BASE

GUESET VIEW OF THE BAG

**Dimension:** 

| Expectation                   | Result  | Comments                                     |
|-------------------------------|---------|----------------------------------------------|
| <b>Client's Instructions:</b> | Pending | No instruction given by the client to follow |
| Cheffe S Thistructions:       |         | about dimension & findings are +/- 0.5 cm    |
|                               |         | 35 cm in length with 31 cm width. Gusset &   |
|                               |         | base of the bag is found 19 to 19.5 cm with  |
|                               |         | 33.5 to 34.5 cm handle length & 2 cm         |
|                               |         | handle width.                                |

| Item  | Ref sample    | Sample 1    | Sample 2  | Sample 3  | Sample 4  | Sample 5  |
|-------|---------------|-------------|-----------|-----------|-----------|-----------|
| No.   |               |             |           |           |           |           |
| #     | Not Available | Body=35x31  | 35x31.5   | 35.2x31.5 | 35x31.2   | 35.3x30.7 |
| #     | v             | Body=       | 35.3x31.2 | 34.7x31.5 | 35.5x31.5 | 35.2x31   |
| #     | v             | Gusset=19.5 | 19.5      | 19.3      | 19.2      | 19        |
| #     | v             | Gusset=     | 19.3      | 19        | 19.5      | 19.5      |
| 19.5# |               | Handel=     | 34 x 2    | 34.3 x 2  | 33.7 x 2  | 33.5 x 2  |
| #     |               | Handel=     | 34.5 x2   | 34 x 2    | 34.3 x 2  | 34.5 x 2  |