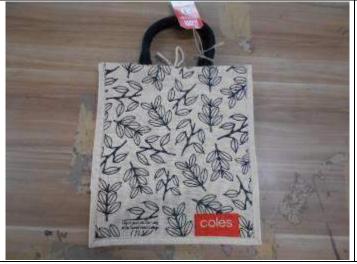

# **Actual Pictures of Quantity section:**

| 2. Product Color/Specification/Dimension/Weight: |                |                 |                                                                                                                                                                                                                                              |  |
|--------------------------------------------------|----------------|-----------------|----------------------------------------------------------------------------------------------------------------------------------------------------------------------------------------------------------------------------------------------|--|
|                                                  | Product Color: |                 |                                                                                                                                                                                                                                              |  |
| Expectation                                      | Result         | Pantone<br>code | Comments                                                                                                                                                                                                                                     |  |
| Client's Instructions:                           | Pending        | 485C            | Base color of the bag is found natural jute & cotton combination juco color with both front side natural black color printing % both corner of front is with logo along with both gusset same red color printing with pantone matching 485C. |  |

# **Actual Pictures of Product Specification section:**

FRONT SIDE OF THE BAG

OPOSITE SIDE OF THE BAG WITH BASE

**BOTH SIDE GUESET** 

HANDEL OF THE BAG

HANDEL CONSTRUCTION

LOOPER ATTACHMENT

HANDEL ATTACHMENT