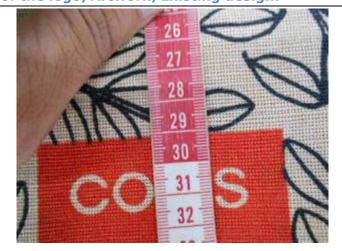

| Logo/Artwork/Existing          | Pending        | No instruction or approved sample provided          |
|--------------------------------|----------------|-----------------------------------------------------|
| design's color:                |                | by client to follow & below is the finding          |
|                                |                | pictures for the reference.                         |
| Dimension (width x height):    | <b>Pending</b> | Dimension of the logo is 4 cm in height with 8      |
|                                |                | cm in width.                                        |
| Positioning of logo from top:  | Pending        | Position of the logo is 28.5 to 29 cm from top      |
|                                |                | of the bag to top of the logo.                      |
| Positioning of logo from       | Pending        | Position of the logo is 1.5 cm from bottom of       |
| bottom:                        |                | the logo to bottom of the bag.                      |
| Positioning of logo from left  | Pending        | Position of the logo is 18 to 19 cm from left       |
| side:                          |                | side edge of the bag to left side edge of the       |
|                                |                | logo.                                               |
| Positioning of logo from right | Pending        | Position of the logo is 3.5 to 3.7 cm from right    |
| side :                         |                | side edge of the bag to right side edge of the      |
|                                |                | logo.                                               |
| Alignment and parallelism :    | Pending        | Found satisfactory, please refer to below pictures. |

PRINTED TEXT WIDTH 6.5 CM

Actual picture of position from the top of the logo/Artwork/Existing design:

LOGO POSITION IS 29 CM FROM TOP

LOGO POSITION IS 29 CM FROM TOP

PRINTED TEXT POSITION 30.5 TO 31 CM FROM TOP | PRINTED TEXT POSITION 30.5 TO 31 CM FROM TOP