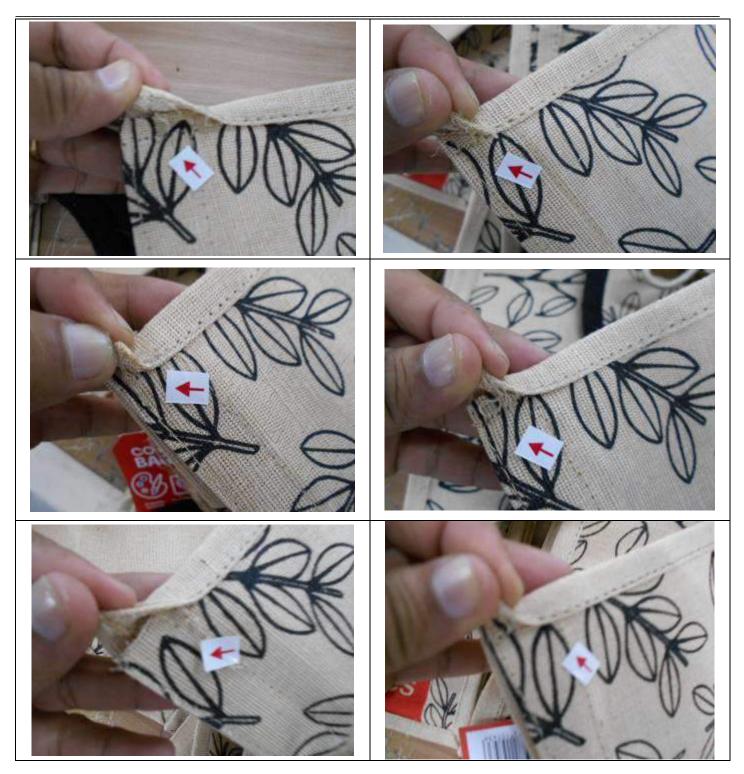

| 6. WORKMANSHIP AQL/DEFECTIVES LIST    |   |    |   |  |
|---------------------------------------|---|----|---|--|
| Defect descriptions CRI MAJ M         |   |    |   |  |
| Defects for style # sample size : pcs |   |    |   |  |
| Defect number 1.                      | 0 | 10 | 0 |  |
| BROKEN SEAM                           |   |    |   |  |

# **Actual Pictures of above described defect found:**