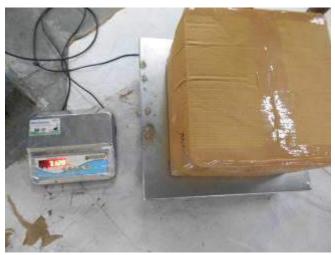

# Weight of carton:

| <b>Expected Result</b> | Result  | Comments                                       |
|------------------------|---------|------------------------------------------------|
| Client's Instructions: | Pending | No instruction given by the client to follow & |
|                        |         | findings are in between 7.100 to 7.200 kg.     |

# Outer packing and packaging dimension:

Expected Result Result Comments

Client's Instructions: Pending No instruction given by client to follow &

L: cm x W: cm x H: cm

please refer to below pictures for the finding with  $36 \times 36 \times 23$  cm carton dimension.