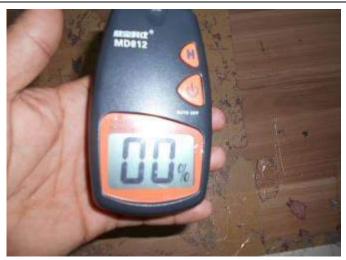

# REMARKS

- 1. 100% (28500 pcs) are found as packed products in 950 cartons.
- 2. No approved sample available in the factory during the time of inspection to compare with bulk products.
- 3. SPI of the bag is found in between 6 to 7.
- 4. Moisture of the product & inner carton is found in between 4 to 10%.

No picture due to no unit packing

No picture due to no unit packing

Check the moisture/humidity on the products including inside the carton as per the standard it should not be more than 12%.

Checked & found in between 4 to 10%

MOISTURE METER ON NUTRAL MODE

MICRO WEIGHT MACHINE ON NUTRAL MODE

PLASIC BASE OF THE BAG