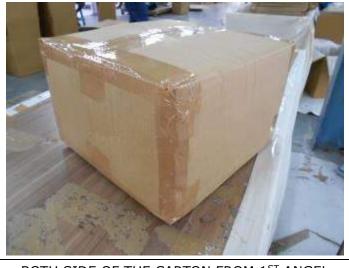

## **Actual Pictures of Carton Front Side Marking section:**

BOTH SIDE OF THE CARTON FROM 1ST ANGEL

BOTH SIDE OF THE CARTON FROM 2<sup>ND</sup> ANGEL