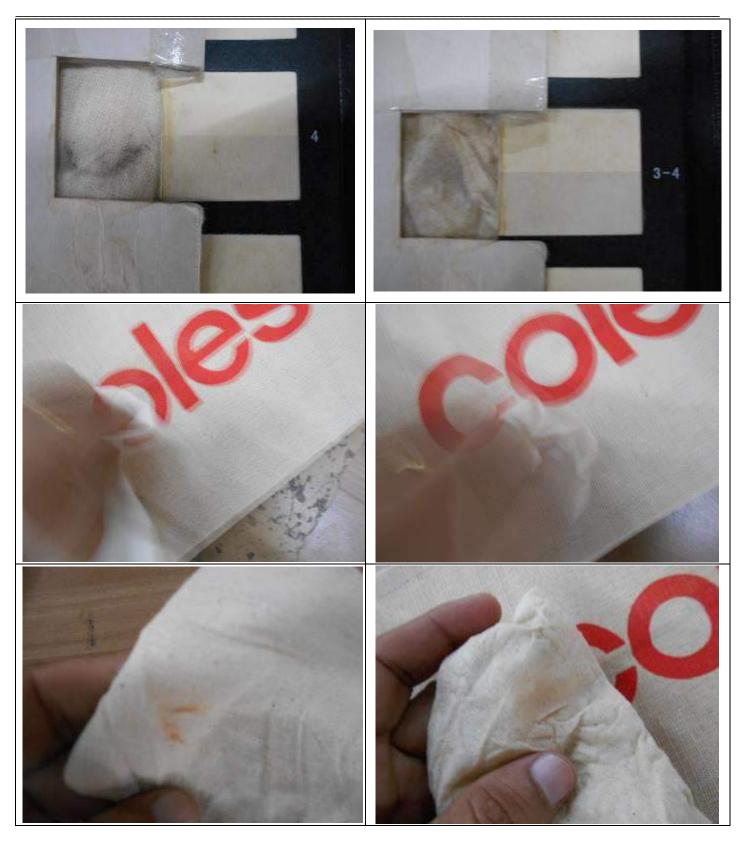

-2 pieces of each item.

Performed & found satisfactory

**Passed** 

1.Rub test dry & wet on printing & dyed Checked & found satisfactory **Passed** fabric 2, Use a white cotton cloth to rub the material. Rub the item 10 times over a 10 cm distance with a force of 9N (1kg). Test with both a dry and a wet cloth. Expected result: There should not be any color transfer greater than 4 on a grey scale (between the original white cloth and the colored one) after the dry test. There should not be any color transfer greater than 3-4 on a grey scale (between the original white cloth and the colored one) after the wet test-3 pcs both Below is the dry test performance picture Below is the wet test performance picture