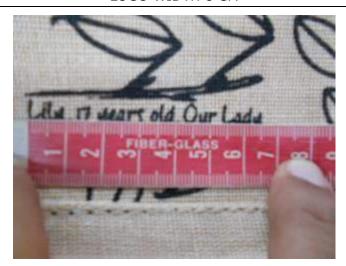

PRINTED TEXT WIDTH 6.5 CM

Actual picture of position from the top of the logo/Artwork/Existing design:

LOGO POSITION IS 29 CM FROM TOP

LOGO POSITION IS 29 CM FROM TOP

PRINTED TEXT POSITION 30.5 TO 31 CM FROM TOP | PRINTED TEXT POSITION 30.5 TO 31 CM FROM TOP