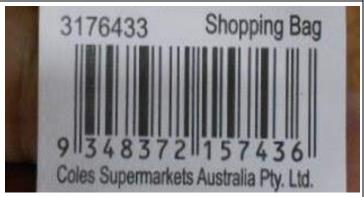

**Passed** 

Perform a barcode checking test-The barcode should be the same and have the correct number; make sure that the correct barcode is on the correct product. (no mixed barcode for each reference)