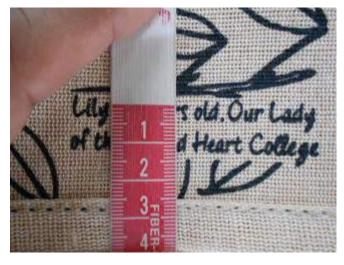

PRINTED TEXT WIDTH 6.5 CM

Actual picture of position from the top of the logo/Artwork/Existing design:

LOGO POSITION IS 29 CM FROM TOP

LOGO POSITION IS 29 CM FROM TOP

PRINTED TEXT POSITION 30.5 TO 31 CM FROM TOP | PRINTED TEXT POSITION 30.5 TO 31 CM FROM TOP