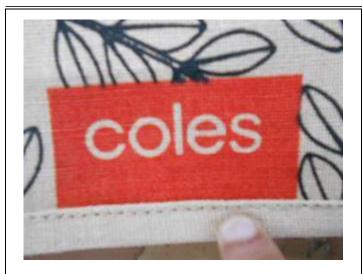

| Logo/Artwork/Existing          | Pending        | No instruction or approved sample provided          |
|--------------------------------|----------------|-----------------------------------------------------|
| design's color:                |                | by client to follow & below is the finding          |
|                                |                | pictures for the reference.                         |
| Dimension (width x height):    | <b>Pending</b> | Dimension of the logo is 4 cm in height with 8      |
|                                |                | cm in width.                                        |
| Positioning of logo from top:  | Pending        | Position of the logo is 28.5 to 29 cm from top      |
|                                |                | of the bag to top of the logo.                      |
| Positioning of logo from       | Pending        | Position of the logo is 1.5 cm from bottom of       |
| bottom:                        |                | the logo to bottom of the bag.                      |
| Positioning of logo from left  | Pending        | Position of the logo is 18 to 19 cm from left       |
| side:                          |                | side edge of the bag to left side edge of the       |
|                                |                | logo.                                               |
| Positioning of logo from right | Pending        | Position of the logo is 3.5 to 3.7 cm from right    |
| side :                         |                | side edge of the bag to right side edge of the      |
|                                |                | logo.                                               |
| Alignment and parallelism :    | Pending        | Found satisfactory, please refer to below pictures. |

PRINTED TEXT POSITION18.5 TO 19 CM FROM RIGHT SIDE

PRINTED TEXT POSITION18.5 TO 19 CM FROM RIGHT SIDE

Actual picture of alignment and parallelism of the logo/Artwork/Existing design:

Alignment and parallelism