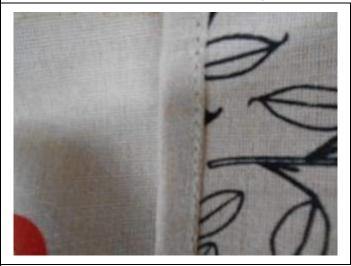

# **Actual Pictures of Product Specification section:**

FRONT SIDE OF THE BAG

OPOSITE SIDE OF THE BAG WITH BASE

**BOTH SIDE GUESET** 

HANDEL OF THE BAG

HANDEL CONSTRUCTION

LOOPER ATTACHMENT

HANDEL ATTACHMENT

LOOPER VIEW

CLOSE VIEW OF LOOPER CONSTRUCTION

INSIDE OF THE BAG WITH PLASTIC BASE

STANDING VIEW OF THE BAG FROM  $1^{\text{ST}}$  CORNER

STANDING VIEW OF THE BAG FROM OPPOSITE CORNER

CLOSE VIEW OF INSIDE THE BAG WITHOUT PLASTIC BASE

CLOSE VIEW OF THE PLASTIC BASE

GUESET VIEW OF THE BAG

**Dimension:** 

| Expectation                   | Result  | Comments                                     |
|-------------------------------|---------|----------------------------------------------|
| <b>Client's Instructions:</b> | Pending | No instruction given by the client to follow |
| Cheffe S Thistructions:       |         | about dimension & findings are +/- 0.5 cm    |
|                               |         | 35 cm in length with 31 cm width. Gusset &   |
|                               |         | base of the bag is found 19 to 19.5 cm with  |
|                               |         | 33.5 to 34.5 cm handle length & 2 cm         |
|                               |         | handle width.                                |